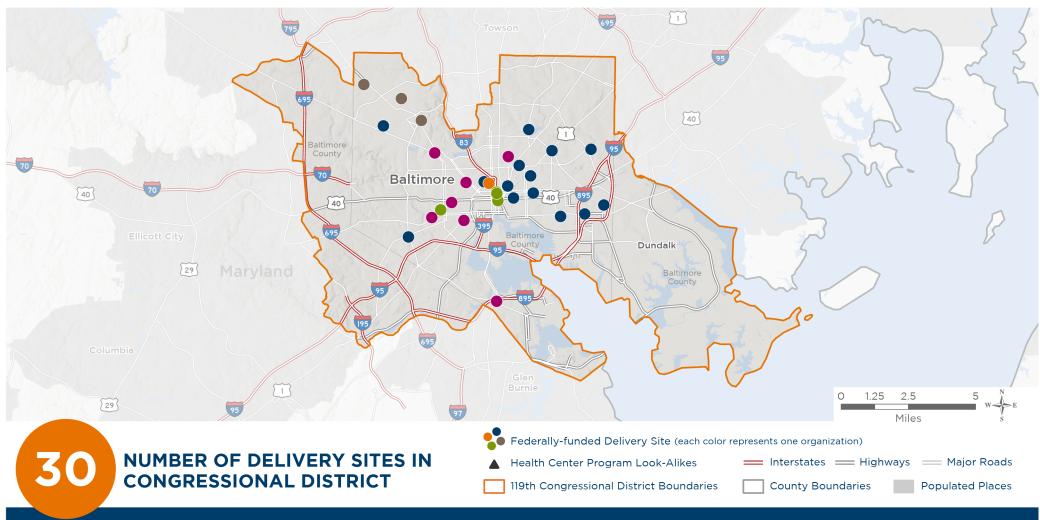

# Representative Kweisi Mfume 119th United States Congress

Maryland's 7<sub>TH</sub> Congressional District

The 5 federally-funded health center organizations with a presence in Maryland's 7th Congressional District leverage \$30,702,821 in federal investments to serve 153,129 patients.

Notes | Delivery sites represent locations of organizations funded by the federal Health Center Program. Health Center Program Look-Alikes are community-based health care providers that meet the requirements of the HRSA Health Center Program, but do not receive Health Center Program funding. Some locations may overlap due to scale or may otherwise not be visible when mapped. Federal investments represent the total funding from the federal Health Center Program to grantees with a presence in the state in 2023.

Sources | Federally-Funded Delivery Site Locations and Health Center Program Look-Alikes: data.HRSA.gov, November 2024.

Health Center Patients and Federal Funding | 2024 Uniform Data System, Bureau of Primary Health Care, HRSA.

## NUMBER OF DELIVERY SITES IN CONGRESSIONAL DISTRICT

(main organization in bold)