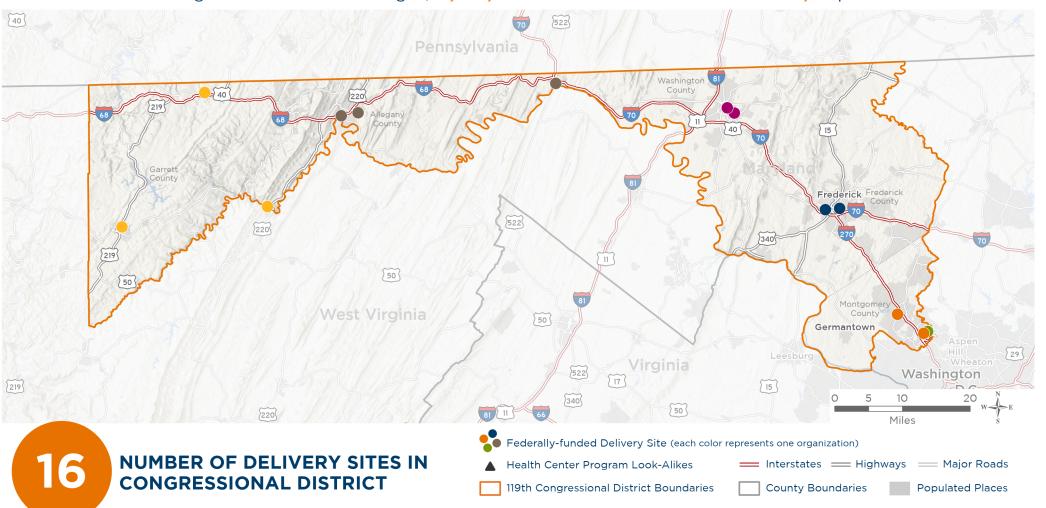

## **Representative April McClain-Delaney** 119th United States Congress

Maryland's 6тн Congressional District

The 6 federally-funded health center organizations with a presence in Maryland's 6th Congressional District leverage **\$16,650,467** in federal investments to serve **81,110** patients.

### NUMBER OF DELIVERY SITES IN CONGRESSIONAL DISTRICT

(main organization in bold)

#### **CITY OF FREDERICK**

Hillcrest Elementary School - School-Based Health Center | 1285 Hillcrest Dr Frederick, MD 21703-1396 The City of Frederick Housing and Human Services/FCAA | 100 S Market St Frederick, MD 21701-5527

#### MOBILE MEDICAL CARE, INC.

MobileMed Gatihersburg/Ascension House Van | 202 S Summit Ave Gaithersburg, MD 20877-3358 MobileMed Germantown Clinic | 19735 Germantown Rd Germantown, MD 20874-1214

#### THE COMMUNITY CLINIC, INC.

CCI-Gaithersburg | 220 Girard St STE 100 Gaithersburg, MD 20877-3467 CCI Gaithersburg Dental | 200 Girard St STE 206 Gaithersburg, MD 20877-3490

#### TRI-STATE COMMUNITY HEALTH CENTER

Tri-State Community Health Center - Cumberland PC Site | 621 Kelly Rd Cumberland, MD 21502-2878 Tri-State Community Health Center, Inc. | 130 W High St Hancock, MD 21750-1143 Tri-State Women's Health Center | 12502 Willowbrook Rd STE 550 Cumberland, MD 21502-6594

#### WALNUT STREET COMMUNITY HEALTH CENTER, INC

FHH Behavioral Health Clinic - RAMPS | 1311 Yale Dr Hagerstown, MD 21742-6546
Healthy Smiles II | 201 S Cleveland Ave Hagerstown, MD 21740-5745
Walnut Street Community Health Center, Inc. D/B/A Family Healthcare of Hagerstown | 201 S Cleveland Ave Hagerstown, MD 21740-5745
WSCHC Healthy Smiles in Motion | 201 S Cleveland Ave Hagerstown, MD 21740-5745

#### WESTERN MARYLAND HEALTH CARE CORPORATION

Mountain Laurel Medical Center | 1027 Memorial Dr Oakland, MD 21550-4343 Mountain Laurel Medical Center Grantsville | 104 Parkview Dr Grantsville, MD 21536-1086 Mountain Laurel Medical Center McCoole | 22221 Westernport Rd SW Westernport, MD 21562-2206