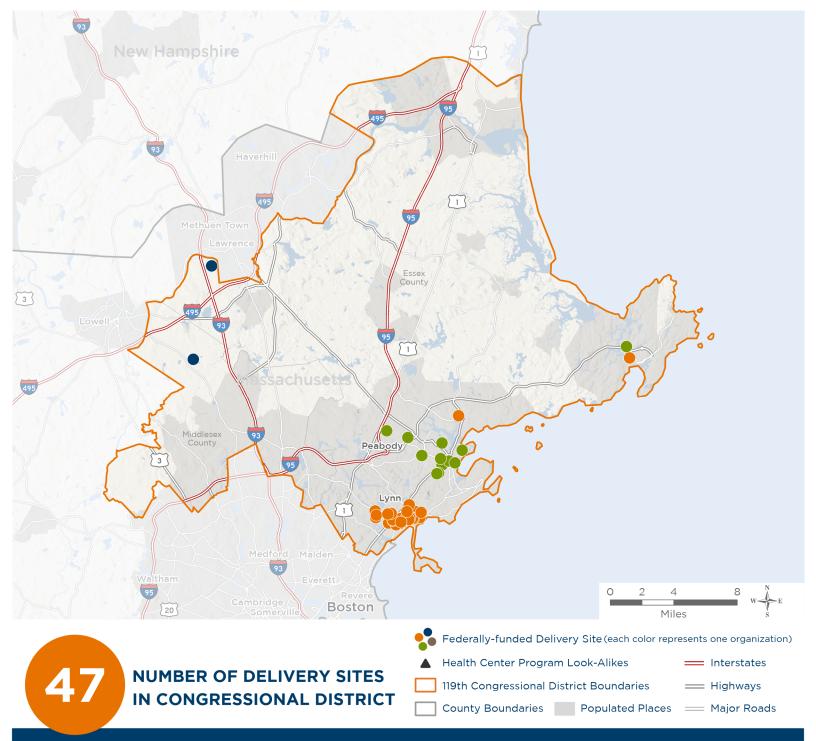

### **Representative Seth Moulton**

119th United States Congress

Massachusetts' 6тн Congressional District

The 3 federally-funded health center organizations with a presence in Massachusetts' 6th Congressional District leverage \$12,559,322 in federal investments to serve 112,564 patients.

Notes | Delivery sites represent locations of organizations funded by the federal Health Center Program. Health Center Program Look-Alikes are community-based health care providers that meet the requirements of the HRSA Health Center Program, but do not receive Health Center Program funding. Some locations may overlap due to scale or may otherwise not be visible when mapped. Federal investments represent the total funding from the federal Health Center Program to grantees with a presence in the state in 2023.

Sources | Federally-Funded Delivery Site Locations and Health Center Program Look-Alikes: data.HRSA.gov, November 2024. Health Center Patients and Federal
Funding | 2024 Uniform Data System, Bureau of Primary Health Care, HRSA.

#### NUMBER OF DELIVERY SITES IN **CONGRESSIONAL DISTRICT**

(main organization in bold)