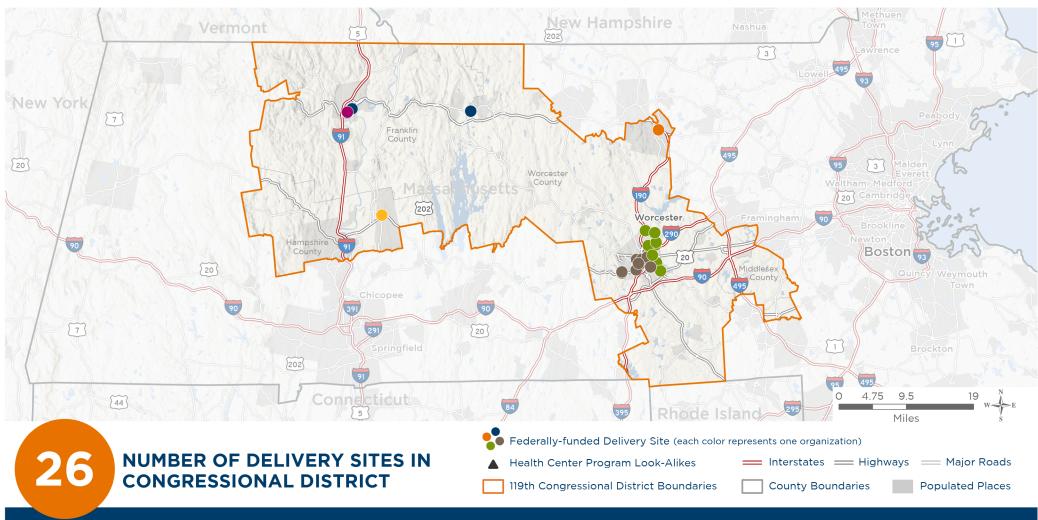

## Representative Jim McGovern

119th United States Congress

Massachusetts' 2ND Congressional District

The 7 federally-funded health center organizations with a presence in Massachusetts' 2nd Congressional District leverage \$25,914,438 in federal investments to serve 111,164 patients.

Notes | Delivery sites represent locations of organizations funded by the federal Health Center Program. Health Center Program Look-Alikes are community-based health care providers that meet the requirements of the HRSA Health Center Program, but do not receive Health Center Program funding. Some locations may overlap due to scale or may otherwise not be visible when mapped. Federal investments represent the total funding from the federal Health Center Program to grantees with a presence in the state in 2023.

Sources | Federally-Funded Delivery Site Locations and Health Center Program Look-Alikes: data.HRSA.gov, November 2024.

# NUMBER OF DELIVERY SITES IN CONGRESSIONAL DISTRICT

(main organization in bold)

#### COMMUNITY HEALTH CENTER OF FRANKLIN COUNTY INC

102 Main Street | 102 Main Street Greenfield, MA 01301-3275

Baystate Franklin Hospital | 164 High St Greenfield, MA 01301-2613

North Quabbin Health Center- Dental | 119 New Athol Road Orange, MA 01364-9603

North Quabbin Health Center - Medical | 119 New Athol Road Orange, MA 01364-9603

#### COMMUNITY HEALTH CONNECTIONS INC.

Leominster Community Health and Urgent Care Center | 165 Mill Street Leominster, MA 01453-3268

#### EDWARD M KENNEDY COMMUNITY HEALTH CENTER, INC.

605 Lincoln Street | 605 Lincoln Street Worcester, MA 01605-1901

Burncoat School Based Health Center-507 | 135 Burncoat St Worcester, MA 01606-2405

Edward M. Kennedy Community Health Center | 19 Tacoma Street Worcester, MA 01605-3516

Norrback Avenue School Hlth Ctr | 44 Malden St Worcester, MA 01606-1006

North High School HIth Center-112-A,I,K,M | 140 Harrington Way Worcester, MA 01604-2100

Roosevelt School Health Center | 1006 Grafton Street Worcester, MA 01604-2034

WORCESTER CNTY HOUSE CORRECTION-Infirmary | 5 Paul X Tivnan Dr West Boylston, MA 01583-2126

Worcester Technical High School-B124-125 | 1 Officer Manny Familia Way Worcester, MA 01605-1660

#### **● FAMILY HEALTH CENTER OF WORCESTER INC**

Academy Health Center | 15 Claremont Street Worcester, MA 01610-1436

Doherty Memorial High School Health Center | 299 Highland St Worcester, MA 01602-2110

Family Health Center of Worcester, Inc. | 26 Queen Street Worcester, MA 01610

Goddard Health Center | 14 Richards Street Worcester, MA 01603

#### NUMBER OF DELIVERY SITES IN **CONGRESSIONAL DISTRICT**

(main organization in bold)

Helen A. Bowditch Health Center | 23 N Ashland St Worcester, MA 01609-3041 South High Health Center | 170 Apricot St Worcester, MA 01603-1225 Sullivan Health Center | 140 Apricot St Worcester, MA 01603-1225 UMass Memorial Health, Belmont Campus | 119 Belmont St Worcester, MA 01605-2903 Worcester East Middle School Health Center | 420 Grafton Street Worcester, MA 01604 Worcester Health Care for the Homeless | 199 Chandler St FL 4 Worcester, MA 01609-3088

- **HEALTH & HUMAN SERVICES** 
  - Drop In Center Franklin County | 60 Wells St Greenfield, MA 01301-2354
- HILLTOWN COMMUNITY HEALTH CENTERS, INC.
  - John P. Musante Health Center | 70 Boltwood Walk Amherst, MA 01002-2271
- MASSACHUSETTS LEAGUE OF COMMUNITY HEALTH CENTERS INC
  - Community Health Center of Franklin County | 102 Main Street Greenfield, MA 01301-3275