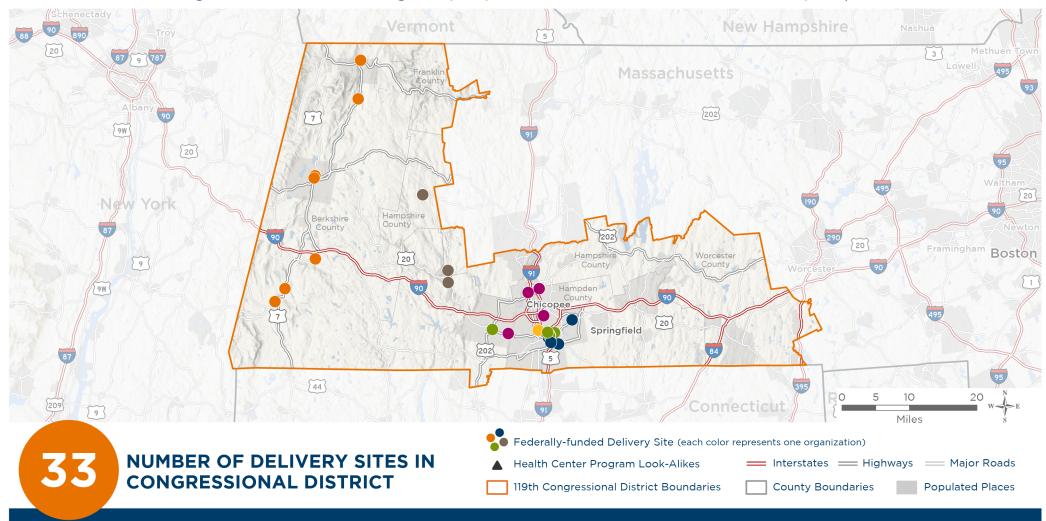

## Representative Richard Neal

119th United States Congress

Massachusetts' 1st Congressional District

The 6 federally-funded health center organizations with a presence in Massachusetts' 1st Congressional District leverage \$18,235,242 in federal investments to serve 79,758 patients.

# NUMBER OF DELIVERY SITES IN CONGRESSIONAL DISTRICT

(main organization in bold)