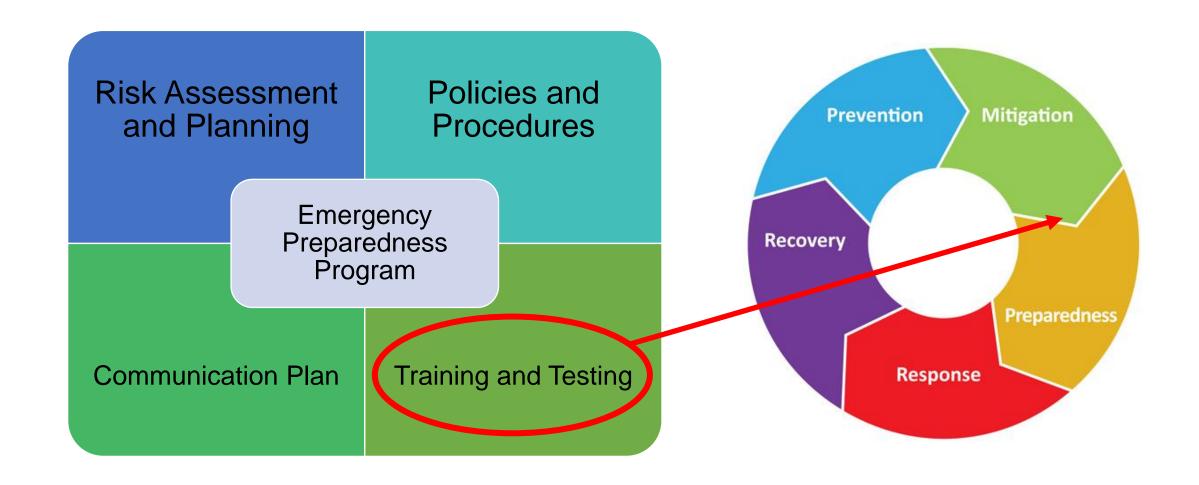

# How does GLBHC meet requirements?

#### Training and Testing Program

- Develop and maintain training and testing programs, including initial training in policies and procedures
- Demonstrate knowledge of emergency procedures and provide training at least annually.
- Conduct drills and exercises to test the emergency plan.

- Safety Director-Al Malesky
- Safety Manager-Al Rood
- Safety Manual
- a. Locations (Intranet)
- Emergency Management Plan
  - a. Mitigation
  - b. Prevention
  - c. Preparedness
  - d. Response
- e. Recovery