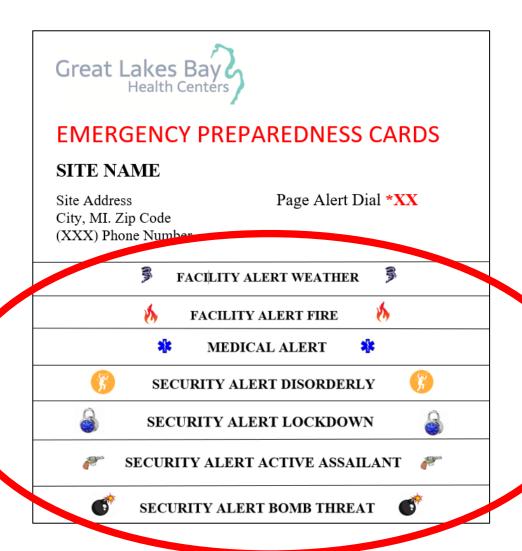

#### EC.A ENVIRONMENT OF CARE PLAN

- Emergency Preparedness Cards

- Required by every phone
   Medical Alert-Medical Emergency
- c. Facility Alert-Tornado Warning
- d. Security Alert-Disorderly
- e. Facility Alert-Fire
- f. Security Alert-Bomb Threat
- Security Alert-Active Assailant
- Security Alert-Lockdown
- Review how to page through the phones
- Drills will happen anytime
- EC.1 SAFETY MANAGEMENT PLAN
- Tobacco Free policy
- EC.2.10 SECURITY MANAGEMENT PLAN
  - a. Safety/Security Specialist