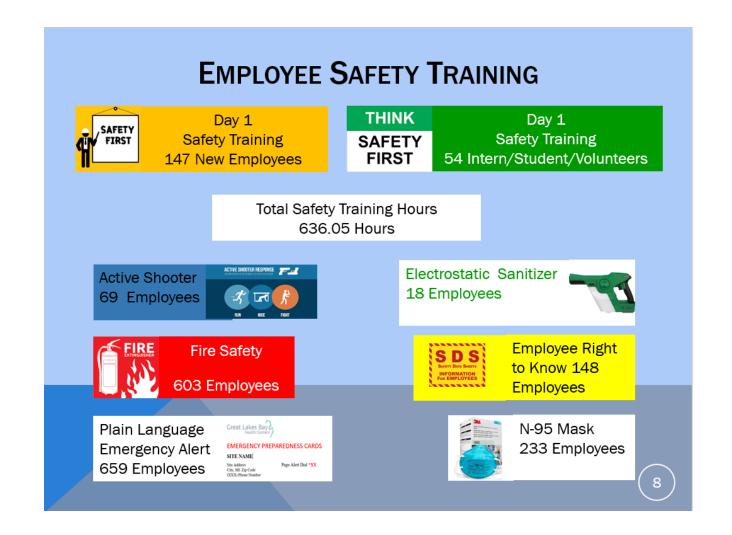

## Day 1 (Initial training)

#### 2024 **New Employee Safety Training Outline** (Day 1)

| □ Employee | □ Student  | □ Temp. Employee |
|------------|------------|------------------|
| □ Intern   | □ Resident | □ Volunteer      |

GENERAL SAFETY

- Safety Director-Al Malesky
- Safety Manager-Al Rood
- Safety Manual
- a. Locations (Intranet)
- Emergency Management Plan
  - a. Mitigation
  - b. Prevention
  - c. Preparedness
  - d. Response
- e. Recovery

Policies,

Procedures,

Guidelines and

Plans

- Personal Protective Equipment
  - a. Issue N95 Voluntary Use
- Intranet use for SAFETY
- SAFETY IS EVERYONES RESPONSIBILTY