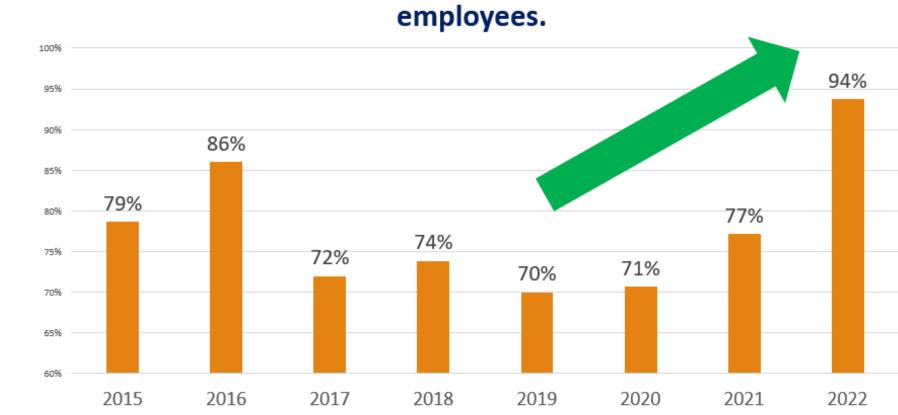

| 222        | <ul> <li>Staff</li> <li>35+ Providers</li> <li>250+ Clinical, Supportive, and Ancillary</li> </ul>                                                                                                                                     |



# Panel Discussion

While our panelists are responding to questions – please enjoy some photos of their health center culture in action!











Brilliantly Orange in Action



North Country Family Health Center, Inc. 2023

## Happiness Advantage | Orange Frog Workshop







# NoCo Employee Satisfaction Survey

















## The organization effectively communicates to its employees.









Thanks You 🕌

## NOU'RE BRILLIANT!

Terrifically Tireless. Exceptionally Excellent. Abundantly Appreciated, and...

Magnificent beyond words!!!

So glad you are part of our team!!! Hoppy Anniversary!!! From the Brilliantly Orange Spark Committee. the entire organization & Sparky!







#### **NoCo Employee Turnover Rate**

40.0% 36.9% 35.0% 28.2% 30.0% 25.7% 25.0% 20.0% 15.3% 12.7% 15.0% 10.0% 5.0% 0.0% 2019 2020 2021 2022 2023

Turnover

# Health POINT

# The Data!

@NACHC fin D

| 21

- ✓ Employee engagement
  - ✓ Newsletter open rates increased from 40% to 76%
  - ✓ TACHC Employee Engagement survey saw improvements in multiple categories
- ✓ Employee wellness Virgin Pulse
  - ✓ 39% enrollment, industry standard i