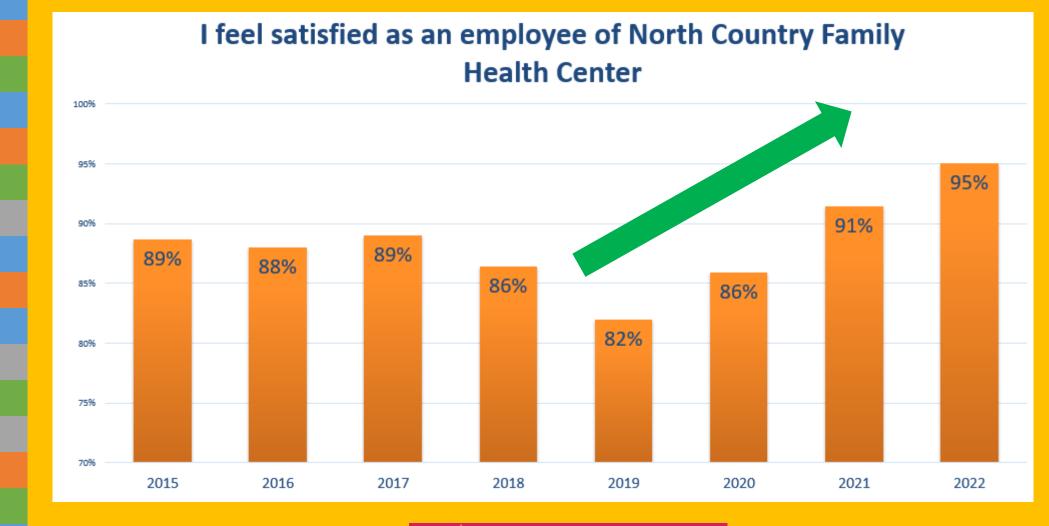

| 222        | <ul> <li>Staff</li> <li>35+ Providers</li> <li>250+ Clinical, Supportive, and Ancillary</li> </ul>                                                                                                                                     |



# Panel Discussion

While our panelists are responding to questions – please enjoy some photos of their health center culture in action!











Brilliantly Orange in Action



North Country Family Health Center, Inc. 2023

## Happiness Advantage | Orange Frog Workshop







# NoCo Employee Satisfaction Survey

















## The organization effectively communicates to its employees.









Thanks You 🕌

## NOU'RE BRILLIANT!

Terrifically Tireless. Exceptionally Excellent. Abundantly Appreciated, and...

Magnificent beyond words!!!

So glad you are part of our team!!! Hoppy Anniversary!!! From the Brilliantly Orange Spark Committee. the entire organization & Sparky!







#### **NoCo Employee Turnover Rate**

40.0% 36.9% 35.0% 28.2% 30.0% 25.7% 25.0% 20.0% 15.3% 12.7% 15.0% 10.0% 5.0% 0.0% 2019 2020 2021 2022 2023

Turnover

# Health POINT

# The Data!

@NACHC fin D

| 21

- ✓ Employee engagement
  - ✓ Newsletter open rates increased from 40% to 76%
  - ✓ TACHC Employee Engagement survey saw improvements in multiple categories
- ✓ Employee wellness Virgin Pulse
  - ✓ 39% enrollment, indus