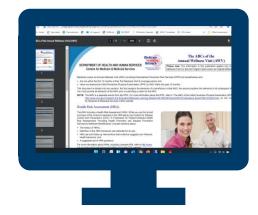

## **Step 4:** Conduct AWV

Meets AWV requirements for:

✓ Measure

#### **Obtain patient measurements**

- Height
- Weight
- BMI (or waist circumference)
- Blood pressure

#### **Optimize Technology and Care Team Roles!**

Can be completed by MA, nurse, CHW, or other care extender

During the COVID-19 PHE, when the visit is conducted via telehealth, document any information:

-self-reported by the patient

-unable to be obtained

-visually observed

Review patient's functional ability and level of safety

#### **Assess functional ability**

- Falls risk
- <u>Hearing impairment</u>

#### **Optimize Technology and Care Team Roles!**

During the COVID-19 PHE, when the visit is conducted via telehealth, document any information:

-self-reported by the patient

-unable to be obtained

-visually observed

Detect any cognitive impairment

#### **Assess cognitive function**

Assess cognitive function by direct observation, considering information from the patient, family, friends, caregivers, and others.

Consider using a brief cognitive test, health disparities, chronic conditions, and other factors that contribute to increased cognitive impairment risk.

#### **Optimize Technology and Care Team Roles!**

Can be completed by MA, nurse, CHW, or other care

During the COVID-19 PHE, when the visit is conducted via telehealth, document information that is:

-self-reported by the patient -unable to be obtained

-visually observed

 Establish list of patient risk factors and conditions where primary, secondary, or tertiary interventions are recommended or underway

Establish a list of risk factors and conditions for which various interventions are recommended or already underway. **Essentially, the patient's diagnosis list!** 

#### **Coding Tips:**

Use this visit as an opportunity to update the patient's diagnosis list in the EHR. Remove any resolved or duplicate items and add **appropriate specificity** as needed

Ensure all active diagnoses are captured in the documentation of the AWV and included on the claim. This allows Medicare to appropriately risk adjust attributed members each year.

#### **Optimize Technology and Care Team Roles!**

Use this step as an opportunity for the billing provider to review visit documentation and complete visit with patient

Can be completed by MD, DO, NP, PA, CNM, CNS

Complete via telehealth (audio-only or audio and visual) or in-person

Use EHR features or code gap reports to assist with Hierarchical Condition Category (HCC) coding

Provide patient's personalized health advice and appropriate referrals to health education or preventive counseling services or programs

#### **Provide personalized health advice and referrals**

Provide patient with personalized health advice/referrals to health education or preventive counseling services or programs

Include community-based lifestyle interventions to reduce health risks and promote selfmanagement and wellness: