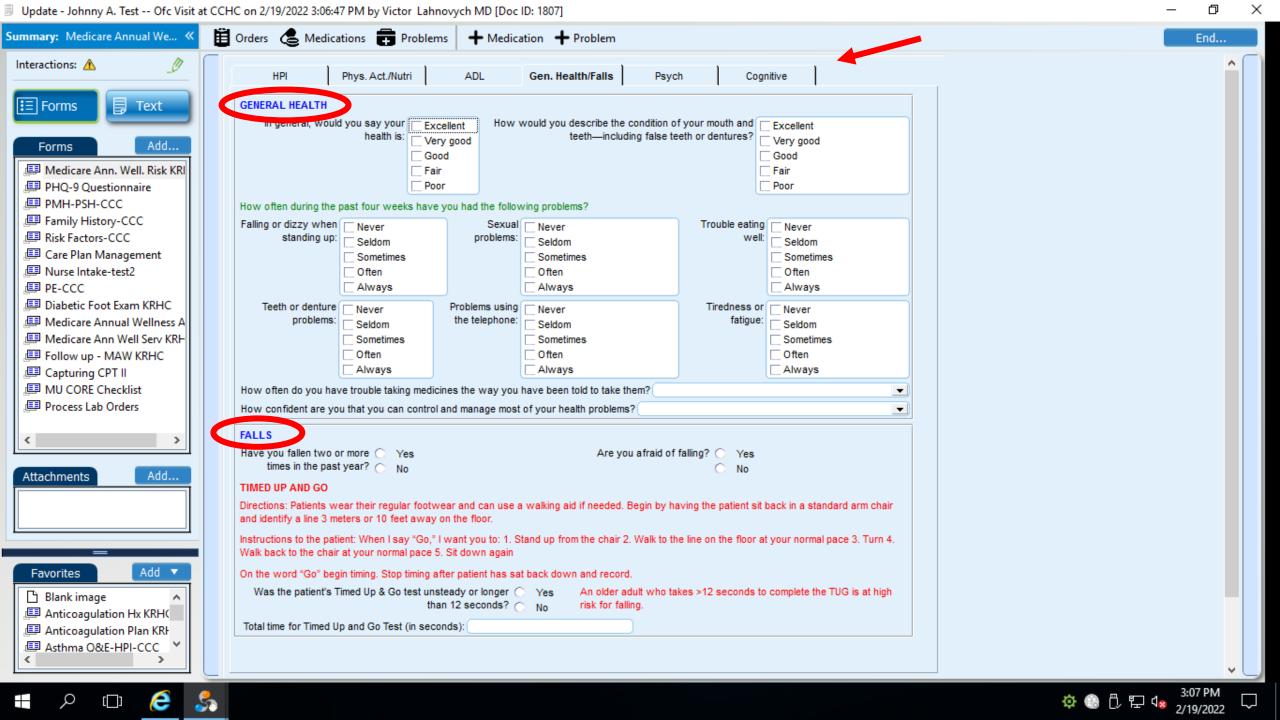

#### **Establish a screening schedule**

Establish a written screening schedule, such as a checklist, for the next 5-10 years, see Medicare Services Checklist. For example, consider:

- Colorectal cancer screening
- Breast cancer screening
- **Immunizations**

#### **Optimize Technology and Care Team Roles!**

Compete prior to the visit via phone/video to reduce staff time needed during the visit

Share with patient as part of the visit summary

✓ Provide ACP services at patient's discretion