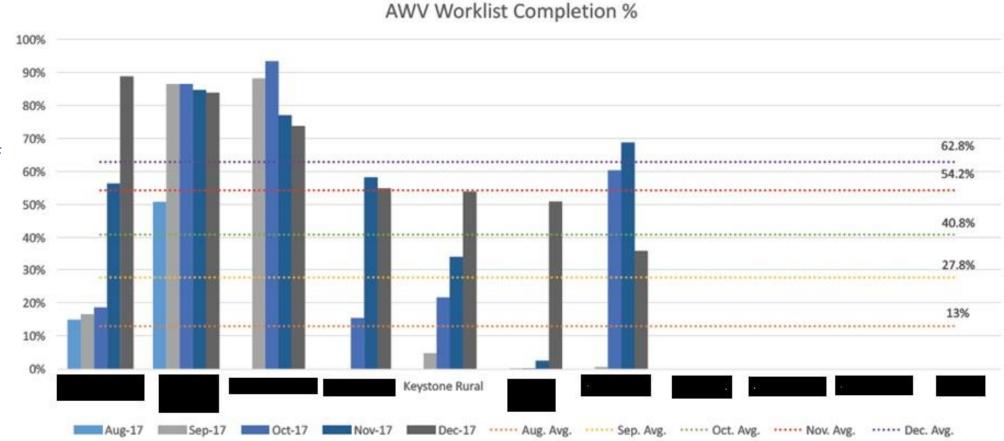

## **Step 1:** Compile list of patients for AWV

Build on Empanelment & Risk Stratification; use Technology

- External partners: Leverage Accountable Care Organization/ACO's (Aledade) online "Aledade App" to run reports and view who is due for an AWV
- **Internal staff:** Care Managers create lists weekly (especially 2nd half of the year) to review for who is due AWV
  - Use I2i to track/flag preventive care protocols, including AWVs
  - AWV status is available at-a-glance on clinical huddle sheets

#### **Care Managers:**

- Conduct outreach to schedule patients for AWVs
- Aggressively work the lists to capture AWV for all patients attributed to the ACO
- At time of scheduling, educate patients that AWV is separate from chronic care visit

#### **Incentives:**

\$15 gas cards provided in the past several years for an AWV