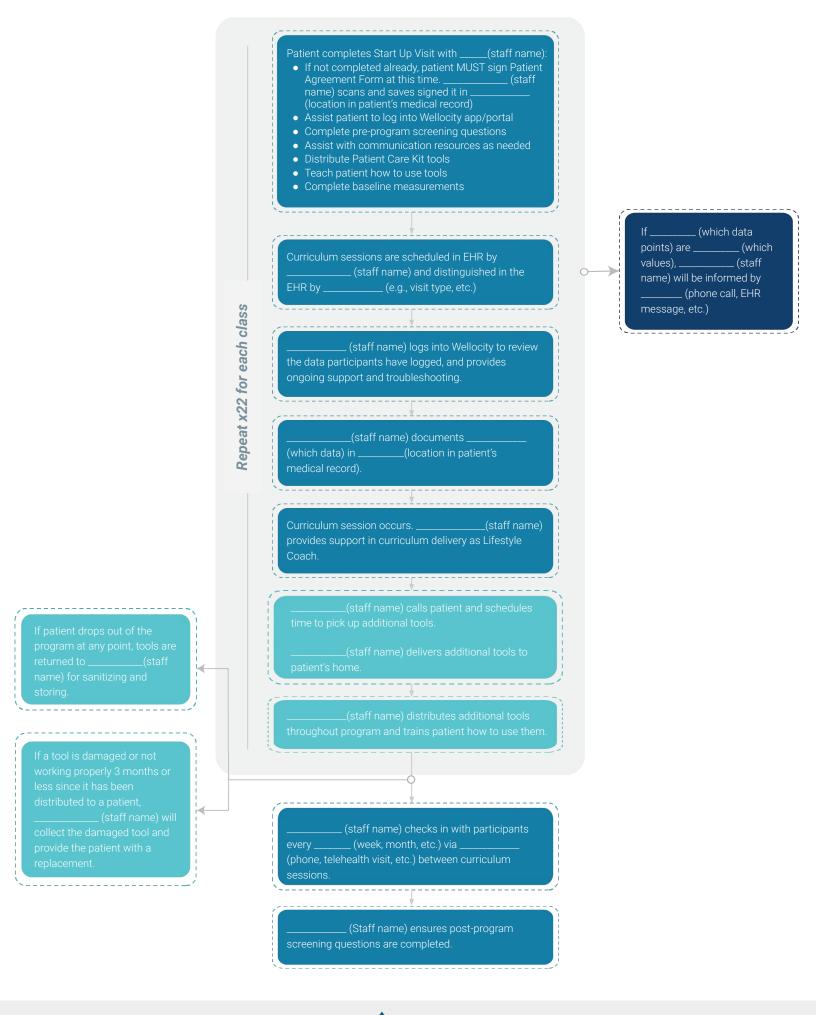

**HEALTH CENTER WORKFLOW TEMPLATE** Health Center Name: \_ Names of Staff Completing this Template Repeat as needed for each shipment received name) identifies patients for first invites- working off a May provide patient with Patient Info Sheet and Patient Agreement Form for patient signature at this (staff name) scans and saves it in \_\_\_ (location in patient's medical record) This Registration Visit will be distinguished in the EHR by \_\_\_\_\_(visit type, reason for visit, etc.) helps participating patients to register for the program in Wellocity. Info Sheet and Patient Agreement Form for patient signature at this time. If Patient Agreement Form is signed, \_\_\_\_\_ (staff name) scans and saves it in

Patient is scheduled by .

Up Visit will be distinguished in the EHR by

\_(staff name) for a