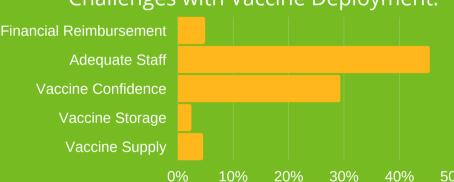

ions initiated were racial and/or ethnic minority patients



Vaccinations were completed

of vaccinations completed were racial and/or ethnic minority patients

Total vaccinations since January 2021

19,785,593

**864,274** Patients were tested

64%

of patients tested were racial and/or ethnic minorities



**291,458** Patients tested positive

67%

of patients tested positive were racial and/or ethnic minorities

SINCE APRIL 3RD, 2020: Total patients tested

17,307,600



Total patients testing positive



## **Health Centers Continue to Have Issues with Test Result Turnaround Time and Administering the Vaccine**

50%

of Health Centers Report COVID-19 Test Results Have a Turnaround Time of **less than** 24 hours

% of Health Centers That Have These Challenges with Vaccine Deployment:



## Health Centers and Monoclonal Antibody Therapy in the Past Week

% of Health Centers Experiencing Challenges



**61%** of health centers provided access to Monoclonal Antibody therapies

**3,310** doses of Monoclonal **Antibodies** administered

Source and Notes: Data presented in this fact sheet come from the Bureau of Primary Health Care, Health Resources and Services Administration, Health Center COVID-19 Survey. Survey data are preliminary and do not reflect all health centers. Some duplication of patients tested from week to week may occur. For more information, please visit https://bphc.hrsa.gov/emergency-response/coronavirus-healthcenter-data.

1.Total reported refers to the number of respondents for COVID-19 testing since the survey period starting on April 3, 2020 and the nu