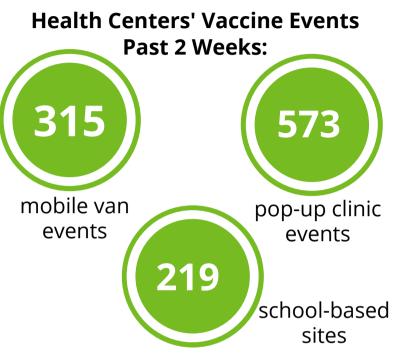

## NATIONAL FINDINGS ON HEALTH CENTERS' RESPONSE TO COVID-19



As of January 14, 2021

The Health Resources and Services Administration is surveying health centers bi-weekly to track their COVID-19 response. 79% (1,089) of health centers responded this fielding. To date, over **17 million** health center patients have been tested for COVID-19 and over **19 million** vaccines have been administered.



Past two week's COVID-19 vaccinations:

139,313 Vaccinations were initiated

83%

of vaccinations initiated were racial and/or ethnic minority patients



Vaccinations were completed

of vaccinations completed were racial and/or ethnic minority patients

Total vaccinations since January 2021

19,785,593

**864,274** Patients were tested

64%

of patients tested were racial and/or ethnic minorities



**291,458** Patients tested positive

67%

of patients tested positive were racial and/or ethnic minorities

SINCE APRIL 3RD, 2020: Total patients tested

17,307,600



Total patients testing positive



## **Health Centers Continue to Have Issues with Test Result Turnaround Time and Administering the Vaccine**

50%

of Health Centers Report COVID-19 Test Results Have a Turnaround Time of **