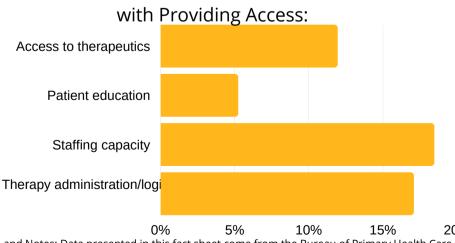

## Health Centers and Monoclonal Antibody Therapy in the Past Week

% of Health Centers Experiencing Challenges

**61%** of health centers provided access to Monoclonal Antibody therapies

**3,310** doses of Monoclonal **Antibodies** administered