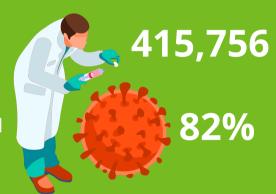

Total vaccinations since January 2021

19,785,593

**864,274** Patients were tested

64%

of patients tested were racial and/or ethnic minorities

**291,458** Patients tested positive

67%

of patients tested positive were racial and/or ethnic minorities