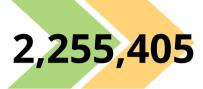

Total vaccinations since January 2021

19,785,593

**864,274** Patients were tested

64%

of patients tested were racial and/or ethnic minorities

**291,458** Patients tested positive

67%

of patients tested positive were racial and/or ethnic minorities