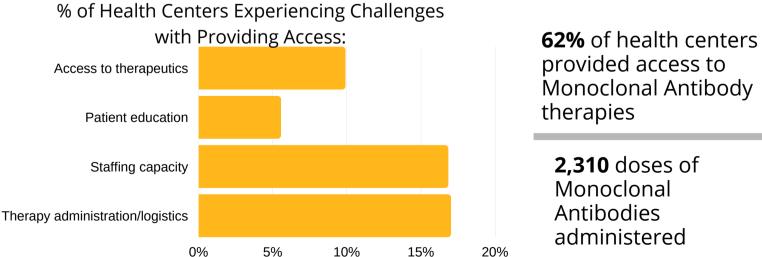

## Health Centers and Monoclonal Antibody Therapy in the Past Week

Source and Notes: Data presented in this fact sheet come from the Bureau of Primary Health Care, Health Resources and Services Administration, Health Center COVID-19 Survey. Survey data are preliminary and do not reflect all health centers. Some duplication of patients tested from week to week may occur. For more information, please visit https://bphc.hrsa.gov/emergency-response/coronavirus-healthcenter-data. 1.Total reported refers to the number of respondents for COVID-19 testing since the survey period starting on April 3, 2020 and the number of respondents vaccinated since January 8 2021.