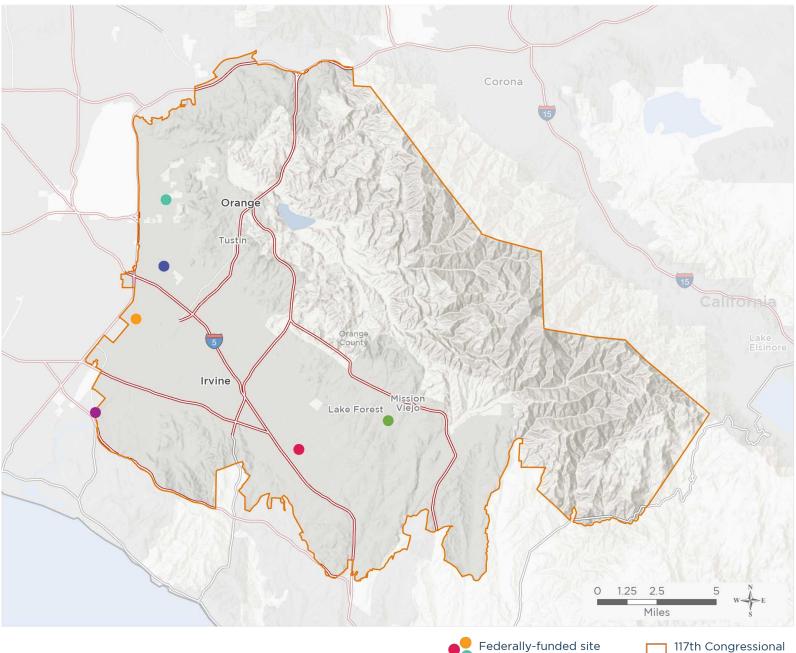

## **Representative Katie Porter**

117th United States Congress

California's 45<sub>TH</sub> Congressional District

The 6 federally-funded health center organizations with a presence in California's 45th Congressional District leverage \$23,262,924 in federal investments to serve 289,223 patients.

8

NUMBER OF DELIVERY SITES IN CONGRESSIONAL DISTRICT

Federally-funded site
(each color represents one organization)

Major Highways

District Boundaries

County Boundaries

County Boundaries

Highways City or Town
Major Roads

Notes | Delivery sites represent locations of organizations funded by the federal Health Center Program. Some locations may overlap due to scale or may otherwise not be visible when mapped. Federal investments represent the total funding from the federal Health Center Program to grantees with a presence in the state in 2019.

Sources | Federally-Funded Delivery Site Locations: data.HRSA.gov, November 16, 2020. Health Center Patients and Federal Funding | 2019 Uniform Data System, Bureau of Primary Health Care, HRSA.