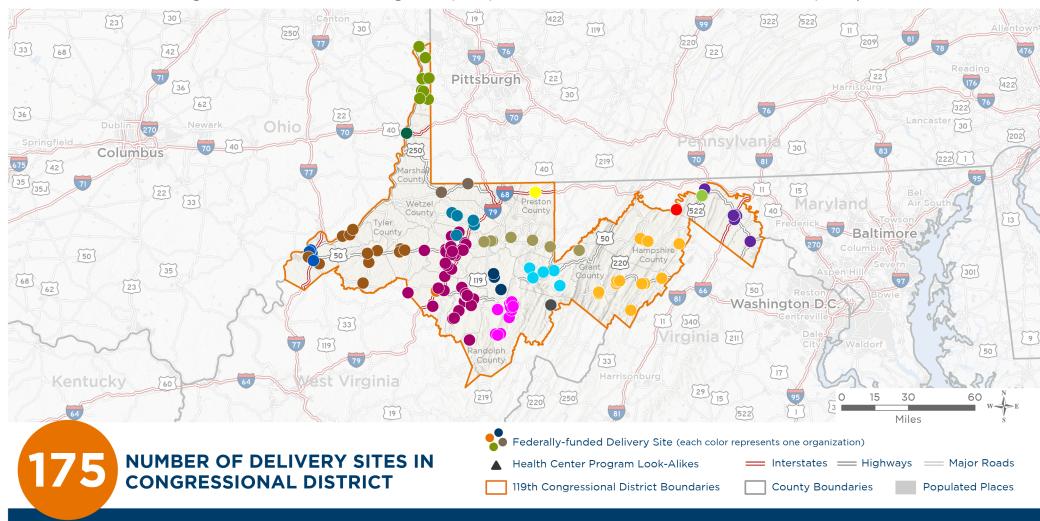

West Virginia's 2ND Congressional District

The 18 federally-funded health center organizations with a presence in West Virginia's 2nd Congressional District leverage \$46,934,037 in federal investments to serve 351,242 patients.

Notes | Delivery sites represent locations of organizations funded by the federal Health Center Program. Health Center Program Look-Alikes are community-based health care providers that meet the requirements of the HRSA Health Center Program, but do not receive Health Center Program funding. Some locations may overlap due to scale or may otherwise not be visible when mapped. Federal investments represent the total funding from the federal Health Center Program to grantees with a presence in the state in 2023.

Sources | Federally-Funded Delivery Site Locations and Health Center Program Look-Alikes: data.HRSA.gov, November 2024.

Health Center Patients and Federal Funding | 2024 Uniform Data System, Bureau of Primary Health Care, HRSA.

### NUMBER OF DELIVERY SITES IN CONGRESSIONAL DISTRICT

(main organization in bold)