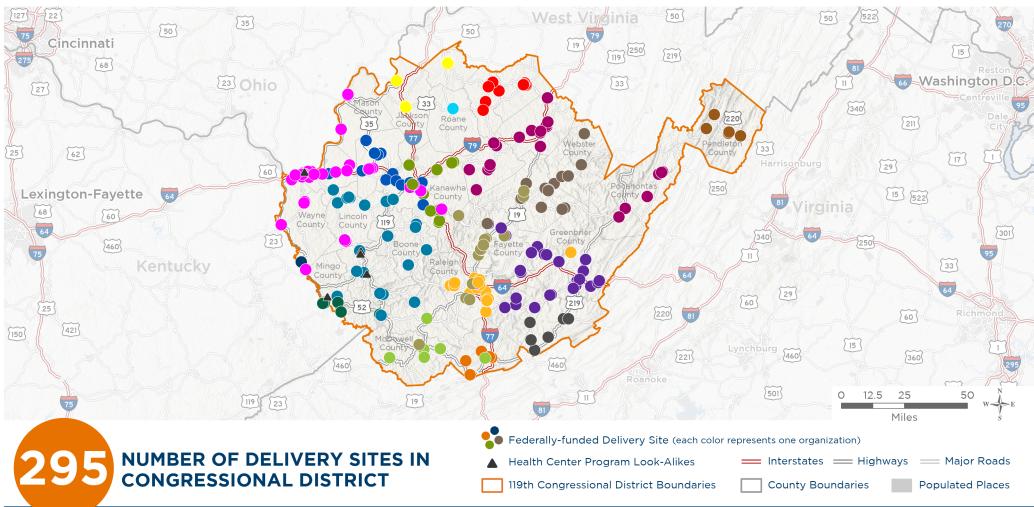

# The 18 federally-funded health center organizations with a presence in West Virginia's 1st Congressional District leverage **\$54,426,914** in federal investments to serve **452,667** patients.

Notes | Delivery sites represent locations of organizations funded by the federal Health Center Program. Health Center Program Look-Alikes are community-based health care providers that meet the requirements of the HRSA Health Center Program, but do not receive Health Center Program funding. Some locations may overlap due to scale or may otherwise not be visible when mapped. Federal investments represent the total funding from the federal Health Center Program to grantees with a presence in the state in 2023. Sources | Federally-Funded Delivery Site Locations and Health Center Program Look-Alikes: data.HRSA.gov, November 2024. Health Center Patients and Federal Funding | 2024 Uniform Data System, Bureau of Primary Health Care, HRSA.

#### NUMBER OF DELIVERY SITES IN CONGRESSIONAL DISTRICT

(main organization in bold)