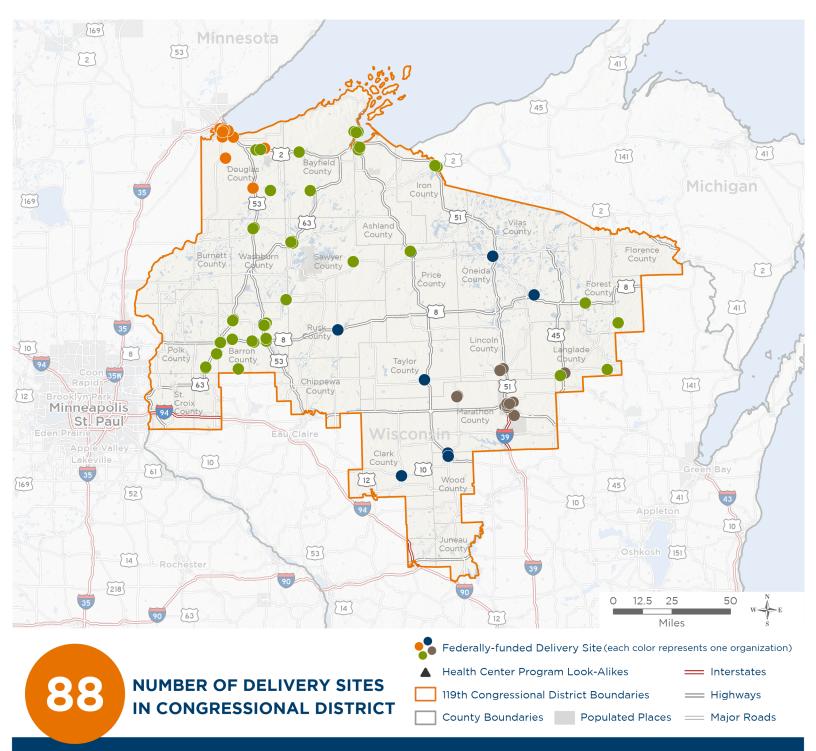

119th United States Congress

Wisconsin's 7<sub>TH</sub> Congressional District

The 4 federally-funded health center organizations with a presence in Wisconsin's 7th Congressional District leverage \$13,894,643 in federal investments to serve 81,240 patients.

Notes | Delivery sites represent locations of organizations funded by the federal Health Center Program. Health Center Program Look-Alikes are community-based health care providers that meet the requirements of the HRSA Health Center Program, but do not receive Health Center Program funding. Some locations may overlap due to scale or may otherwise not be visible when mapped. Federal investments represent the total funding from the federal Health Center Program to grantees with a presence in the state in 2023.

Sources | Federally-Funded Delivery Site Locations and Health Center Program Look-Alikes: data.HRSA.gov, November 2024. Health Center Patients and Federal
Funding | 2024 Uniform Data System, Bureau of Primary Health Care, HRSA.

# NUMBER OF DELIVERY SITES IN CONGRESSIONAL DISTRICT

(main organization in bold)