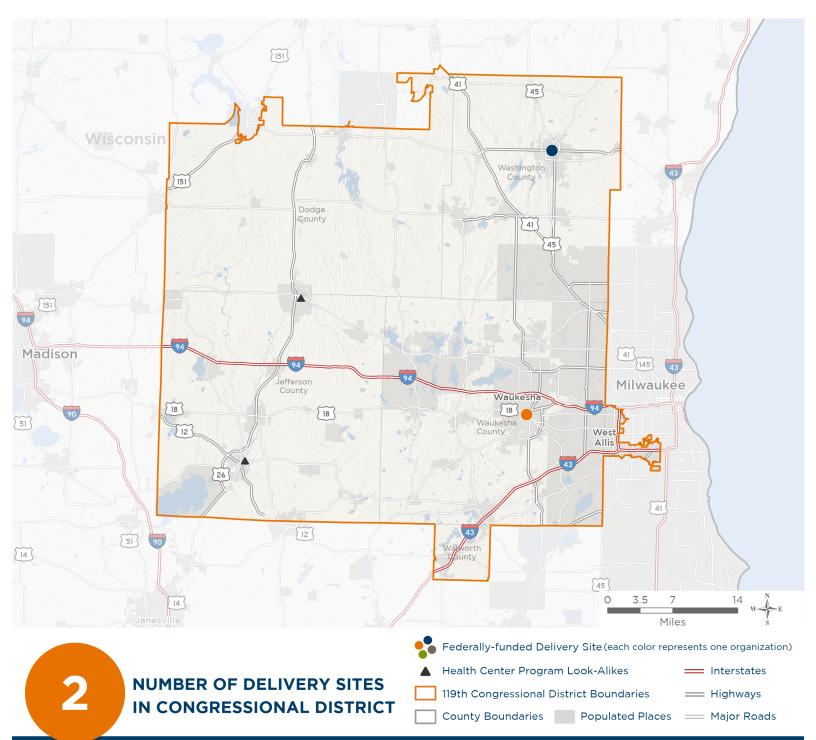

## Representative Scott Fitzgerald

119th United States Congress

Wisconsin's 5<sup>TH</sup> Congressional District

The 2 federally-funded health center organizations with a presence in Wisconsin's 5th Congressional District leverage **\$7,019,967** in federal investments to serve **54,848** patients.

Notes | Delivery sites represent locations of organizations funded by the federal Health Center Program. Health Center Program Look-Alikes are community-based health care providers that meet the requirements of the HRSA Health Center Program, but do not receive Health Center Program funding. Some locations may overlap due to scale or may otherwise not be visible when mapped. Federal investments represent the total funding from the federal Health Center Program to grantees with a presence in the state in 2023.

# NUMBER OF DELIVERY SITES IN CONGRESSIONAL DISTRICT

(main organization in bold)

LAKESHORE COMMUNITY HEALTH CARE, INC.

LCHC West Bend | 908 W Washington St West Bend, WI 53095-2430

SIXTEENTH STREET COMMUNITY HEALTH CENTER

Sixteenth Street Community Health Centers-Waukesha | 309 E North St Waukesha, WI 53188-3718

#### **▲ HEALTH CENTER PROGRAM LOOK-ALIKES**

Health Center Program Look-Alikes are community-based health care providers that meet the requirements of the HRSA Health Center Program, but do not receive Health Center Program funding.

### **ROCK RIVER COMMUNITY CLINIC, INC.**

Rock River Community Clinic - Fort Atkinson | 520 Handeyside Ln Fort Atkinson, WI 53538-1277 Rock River Community Clinic - Watertown | 415 S 8th St Watertown, WI 53094-4730