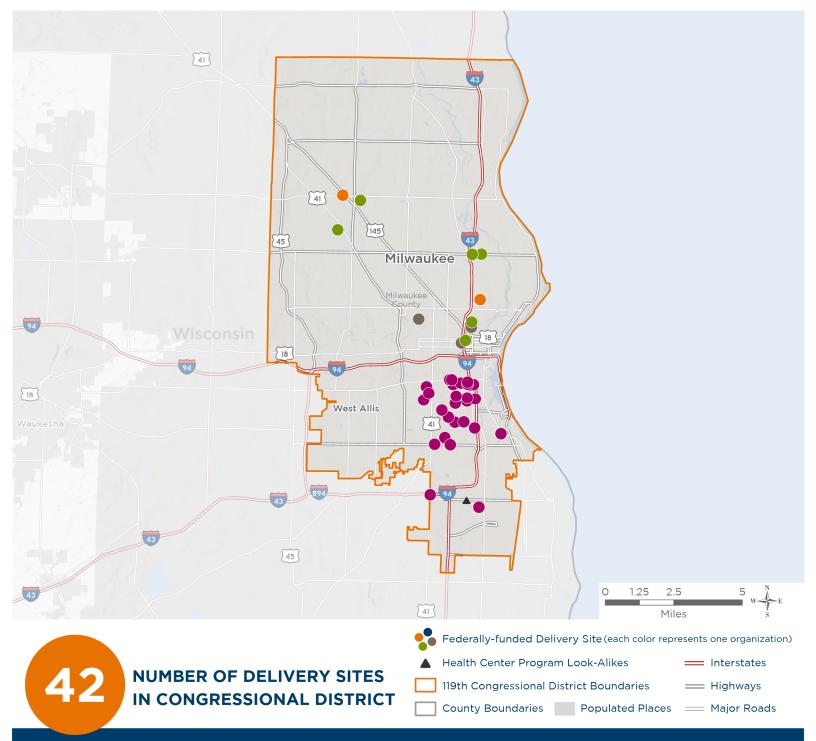

## **Representative Gwen Moore**

119th United States Congress

Wisconsin's 4<sub>TH</sub> Congressional District

The 5 federally-funded health center organizations with a presence in Wisconsin's 4th Congressional District leverage \$14,897,859 in federal investments to serve 93,387 patients.

Notes | Delivery sites represent locations of organizations funded by the federal Health Center Program. Health Center Program Look-Alikes are community-based health care providers that meet the requirements of the HRSA Health Center Program, but do not receive Health Center Program funding. Some locations may overlap due to scale or may otherwise not be visible when mapped. Federal investments represent the total funding from the federal Health Center Program to grantees with a presence in the state in 2023.

Sources | Federally-Funded Delivery Site Locations and Health Center Program Look-Alikes: data.HRSA.gov, November 2024. Health Center Patients and Federal
Funding | 2024 Uniform Data System, Bureau of Primary Health Care, HRSA.

### NUMBER OF DELIVERY SITES IN **CONGRESSIONAL DISTRICT**

(main organization in bold)