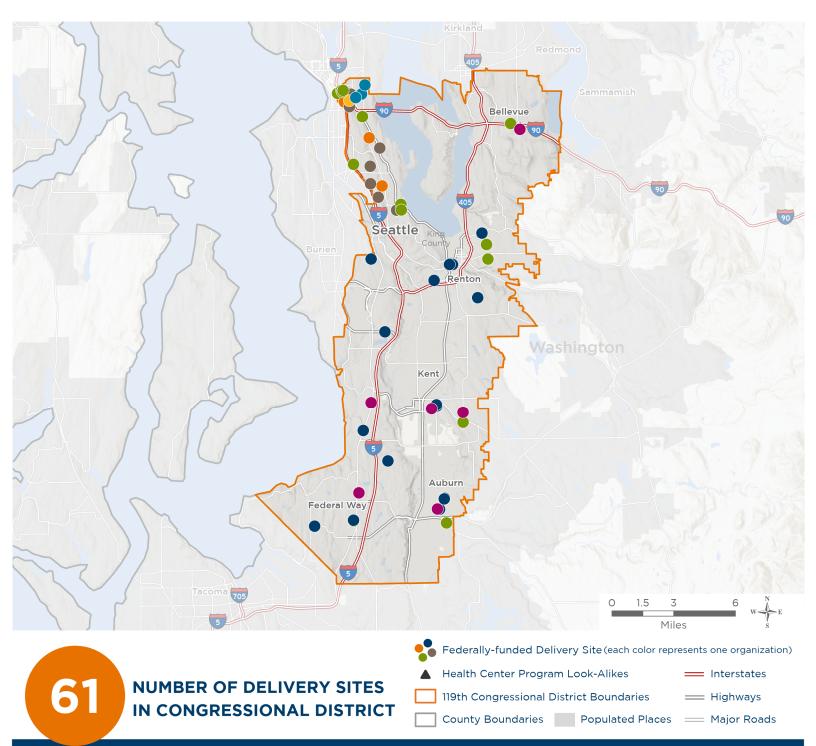

### **Representative Adam Smith**

119th United States Congress

Washington's 9<sub>TH</sub> Congressional District

The 7 federally-funded health center organizations with a presence in Washington's 9th Congressional District leverage \$42,369,602 in federal investments to serve 444,022 patients.

Notes | Delivery sites represent locations of organizations funded by the federal Health Center Program. Health Center Program Look-Alikes are community-based health care providers that meet the requirements of the HRSA Health Center Program, but do not receive Health Center Program funding. Some locations may overlap due to scale or may otherwise not be visible when mapped. Federal investments represent the total funding from the federal Health Center Program to

Sources | Federally-Funded Delivery Site Locations and Health Center Program Look-Alikes: data.HRSA.gov, November 2024. Health Center Patients and Federal
Funding | 2024 Uniform Data System, Bureau of Primary Health Care, HRSA.

## NUMBER OF DELIVERY SITES IN CONGRESSIONAL DISTRICT

(main organization in bold)