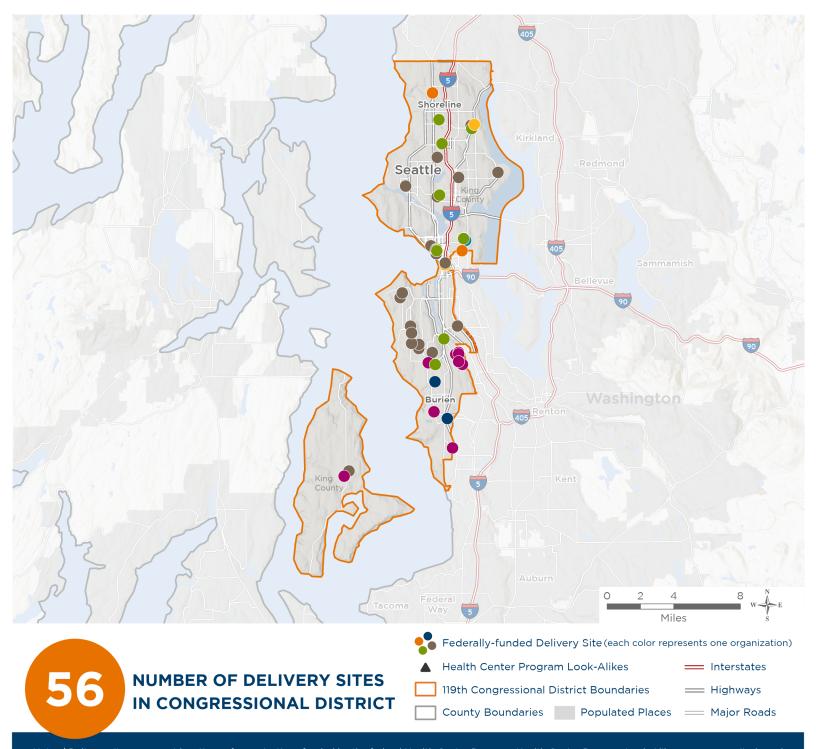

### Representative Pramila Jayapal

119th United States Congress

Washington's 7<sub>TH</sub> Congressional District

The 7 federally-funded health center organizations with a presence in Washington's 7th Congressional District leverage \$42,369,602 in federal investments to serve 444,022 patients.

# NUMBER OF DELIVERY SITES IN CONGRESSIONAL DISTRICT

(main organization in bold)