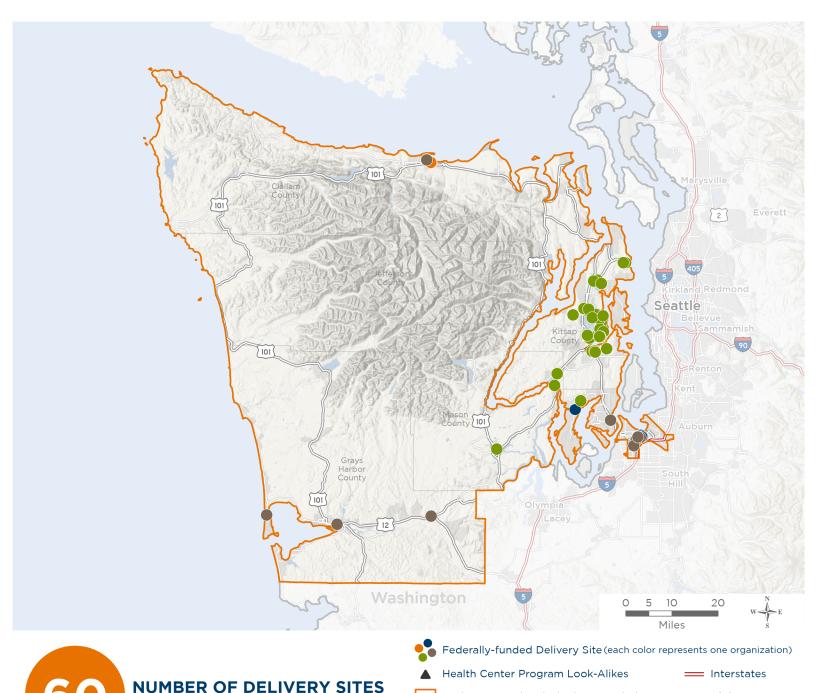

### Representative Emily Randall

119th United States Congress

Washington's 6<sub>TH</sub> Congressional District

The 4 federally-funded health center organizations with a presence in Washington's 6th Congressional District leverage \$23,300,895 in federal investments to serve 327,192 patients.

Notes | Delivery sites represent locations of organizations funded by the federal Health Center Program. Health Center Program Look-Alikes are community-based health care providers that meet the requirements of the HRSA Health Center Program, but do not receive Health Center Program funding. Some locations may overlap due to scale or may otherwise not be visible when mapped. Federal investments represent the total funding from the federal Health Center Program to grantees with a presence in the state in 2023.

IN CONGRESSIONAL DISTRICT

119th Congressional District Boundaries

Populated Places

= Highways

Major Roads

Sources | Federally-Funded Delivery Site Locations and Health Center Program Look-Alikes: data.HRSA.gov, November 2024. Health Center Patients and Federal
Funding | 2024 Uniform Data System, Bureau of Primary Health Care, HRSA.

## NUMBER OF DELIVERY SITES IN CONGRESSIONAL DISTRICT

(main organization in bold)