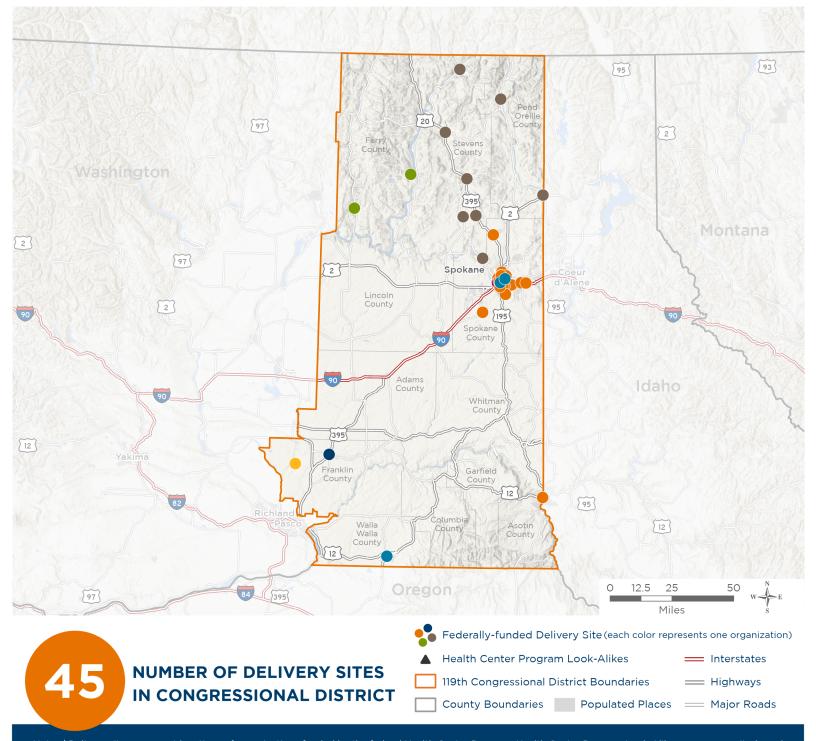

# Representative Michael Baumgartner

119th United States Congress

Washington's 5тн Congressional District

The 7 federally-funded health center organizations with a presence in Washington's 5th Congressional District leverage \$45,607,103 in federal investments to serve 400,273 patients.

Notes | Delivery sites represent locations of organizations funded by the federal Health Center Program. Health Center Program Look-Alikes are community-based health care providers that meet the requirements of the HRSA Health Center Program, but do not receive Health Center Program funding. Some locations may overlap due to scale or may otherwise not be visible when mapped. Federal investments represent the total funding from the federal Health Center Program to grantees with a presence in the state in 2023.

Sources | Federally-Funded Delivery Site Locations and Health Center Program Look-Alikes: data.HRSA.gov, November 2024. Health Center Patients and Federal
Funding | 2024 Uniform Data System, Bureau of Primary Health Care, HRSA.

# NUMBER OF DELIVERY SITES IN CONGRESSIONAL DISTRICT

(main organization in bold)