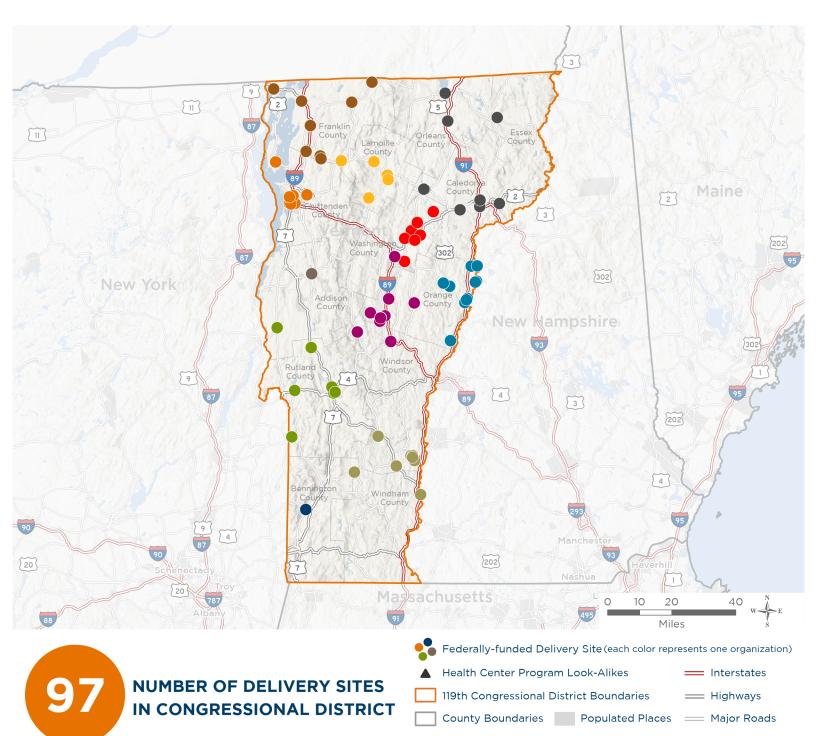

### **Representative Becca Balint**

119th United States Congress

Vermont's At Large Congressional District

The 11 federally-funded health center organizations with a presence in Vermont's At Large Congressional District leverage \$24,372,053 in federal investments to serve 198,334 patients.

Notes | Delivery sites represent locations of organizations funded by the federal Health Center Program. Health Center Program Look-Alikes are community-based health care providers that meet the requirements of the HRSA Health Center Program, but do not receive Health Center Program funding. Some locations may overlap due to scale or may otherwise not be visible when mapped. Federal investments represent the total funding from the federal Health Center Program to grantees with a presence in the state in 2023.

Sources | Federally-Funded Delivery Site Locations and Health Center Program Look-Alikes: data.HRSA.gov, November 2024. Health Center Patients and Federal
Funding | 2024 Uniform Data System, Bureau of Primary Health Care, HRSA.

## NUMBER OF DELIVERY SITES IN CONGRESSIONAL DISTRICT

(main organization in bold)