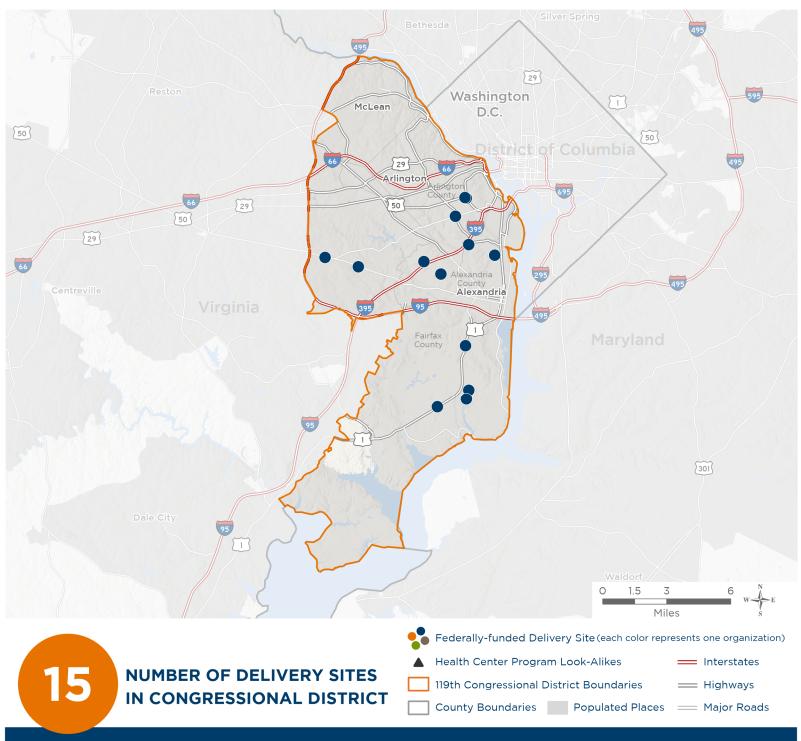

## **Representative Don Beyer** 119th United States Congress

Virginia's 8тн Congressional District

The 1 federally-funded health center organization with a presence in Virginia's 8th Congressional District leverages **\$4,012,538** in federal investments to serve **37,867** patients.

## **Representative Don Beyer** 119th United States Congress

Virginia's 8тн Congressional District

15

## NUMBER OF DELIVERY SITES IN CONGRESSIONAL DISTRICT

(main organization in bold)

## NEIGHBORHOOD HEALTH

Neighborhood Health Arlington Dental | 2100 Washington Blvd Arlington, VA 22204-5703 Neighborhood Health Arlington Pediatric Center | 3401 Columbia Pike, Ste 200 Arlington, VA 22204-4209 Neighborhood Health at 2 East | 2 E Glebe Rd Alexandria, VA 22305-2938 Neighborhood Health at Annandale Dental | 7501 Little River Tpke STE G4 Annandale, VA 22003-2923 Neighborhood Health at Annandale Medical | 6715 Little River Tpke STE 201 Annandale, VA 22003-3546 Neighborhood Health at Arlington CSB | 2120 Washington Blvd Arlington, VA 22204-5718 Neighborhood Health at Martha Custis Drive | 1225 Martha Custis Dr, Ste C1 Alexandria, VA 22302-2040 Neighborhood Health at Richmond Highway | 6677 Richmond Hwy Alexandria, VA 22306-6647 Neighborhood Health at Sherwood Hall Lane | 2616 Sherwood Hall Ln STE 106 Alexandria, VA 22309-2344 Neighborhood Health at South County Center | 8350 Richmond Hwy STE 301 Alexandria, VA 22309-2344 Neighborhood Health at the Gastlan Mental Health Center | 8119 Holland Rd Alexandria, VA 22306-3135 Neighborhood Health at the Gartlan Mental Health Center | 8119 Holland Rd Alexandria, VA 22306-3135 Neighborhood Health Mark Center Drive | 4850 Mark Center Dr STE 3113 Alexandria, VA 22311-1882 Neighborhood Health Mark Center Drive | 4850 Richmond Hwy STE 233 Alexandria, VA 22309-2344