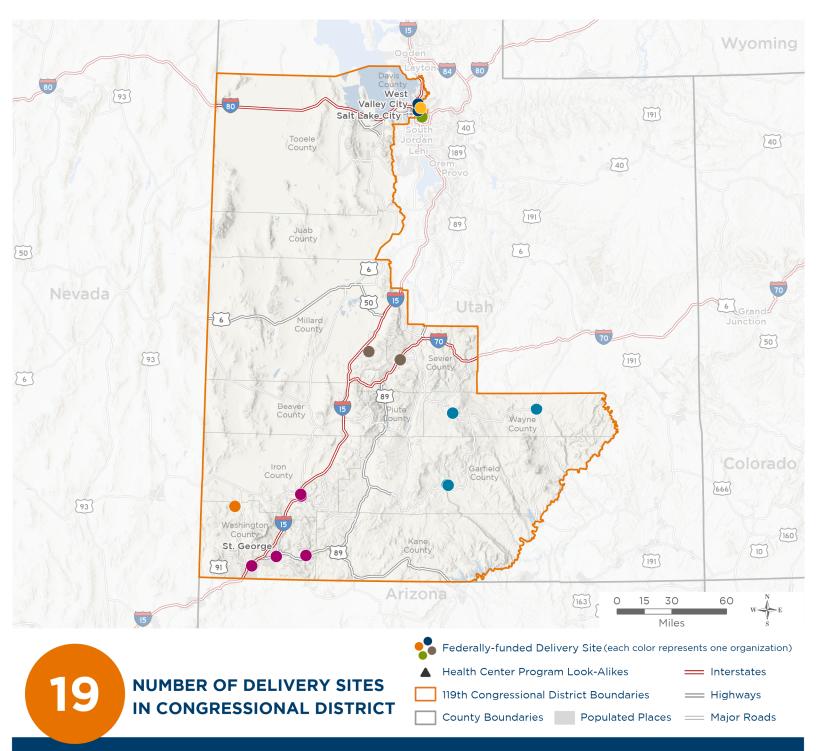

### **Representative Celeste Maloy**

119th United States Congress

Utah's 2ND Congressional District

The 7 federally-funded health center organizations with a presence in Utah's 2nd Congressional District leverage \$23,111,549 in federal investments to serve 91,666 patients.

Notes | Delivery sites represent locations of organizations funded by the federal Health Center Program. Health Center Program Look-Alikes are community-based health care providers that meet the requirements of the HRSA Health Center Program, but do not receive Health Center Program funding. Some locations may overlap due to scale or may otherwise not be visible when mapped. Federal investments represent the total funding from the federal Health Center Program to grantees with a presence in the state in 2023.

Sources | Federally-Funded Delivery Site Locations and Health Center Program Look-Alikes: data.HRSA.gov, November 2024. Health Center Patients and Federal
Funding | 2024 Uniform Data System, Bureau of Primary Health Care, HRSA.

## NUMBER OF DELIVERY SITES IN CONGRESSIONAL DISTRICT

(main organization in bold)