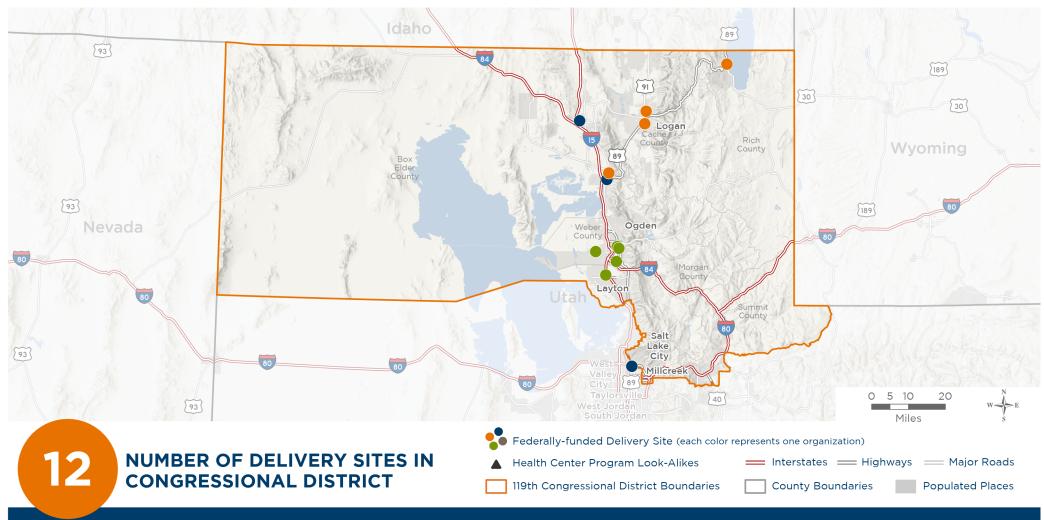

# Representative Blake Moore 119th United States Congress

Utah's 1st Congressional District

The 3 federally-funded health center organizations with a presence in Utah's 1st Congressional District leverage \$18,638,932 in federal investments to serve 88,829 patients.

## NUMBER OF DELIVERY SITES IN CONGRESSIONAL DISTRICT

(main organization in bold)

#### COMMUNITY HEALTH CENTERS INC

Bear River Health Clinic | 440 W 600 N Tremonton, UT 84337-2400 Community Health Centers, Inc - Central City | 610 S 200 E Ste B Salt Lake City, UT 84111-3802 Community Health Centers, Inc. - Brigham City | 980 Medical Dr, Ste 1 Brigham City, UT 84302-3094

#### HEALTH WEST, INC

Health West - Brigham City CHC | 5 W 200 N Brigham City, UT 84302-2109

Health West - Garden City CHC | 325 W Logan Rd Garden City, UT 84028

Health West - North Logan CHC | 1515 N 400 E Ste 104 North Logan, UT 84341-7595

Health West - Providence CHC | 517 W 100 N Ste 110 Providence, UT 84332-9826

#### MIDTOWN COMMUNITY HEALTH CENTER, INC

Midtown Community Health Center | 2240 Adams Ave Ogden, UT 84401-1511

Midtown Community Health Center at James Madison Elementary | 2563 Monroe Blvd Ogden, UT 84401-2513

Midtown Community Health Center Children's Clinic | 5285 S 400 E Ste A Washington Terrace, UT 84405-7194

Midtown Community Health Center Davis County | 22 S State St Clearfield, UT 84015-1043

Midtown Community Health Center Hope | W 3300 S Ogden, UT 84401