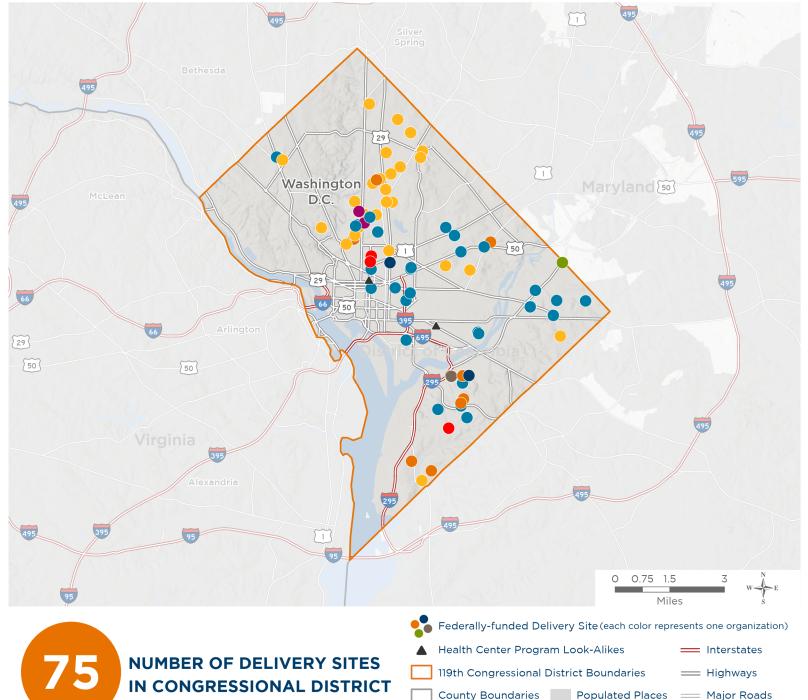

119th United States Congress

District of Columbia's At Large Congressional District

The 8 federally-funded health center organizations with a presence in the District of Columbia's At Large Congressional District leverage \$33,376,960 in federal investments to serve 184,916 patients.

Notes | Delivery sites represent locations of organizations funded by the federal Health Center Program. Health Center Program Look-Alikes are community-based health care providers that meet the requirements of the HRSA Health Center Program, but do not receive Health Center Program funding. Some locations may overlap due to scale or may otherwise not be visible when mapped. Federal investments represent the total funding from the federal Health Center Program to grantees with a presence in the state in 2023.

Sources | Federally-Funded Delivery Site Locations and Health Center Program Look-Alikes: data.HRSA.gov, November 2024. Health Center Patients and Federal Funding | 2024 Uniform Data System, Bureau of Primary Health Care, HRSA.

# NUMBER OF DELIVERY SITES IN CONGRESSIONAL DISTRICT

(main organization in bold)