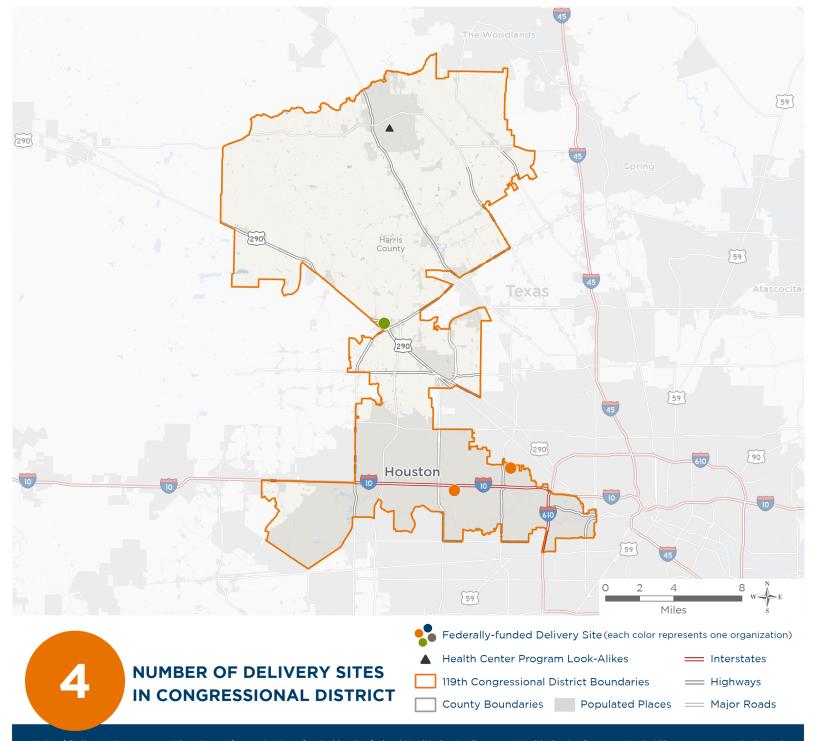

### **Representative Wesley Hunt**

119th United States Congress

Texas' **38**тн Congressional District

The 3 federally-funded health center organizations with a presence in Texas' 38th Congressional District leverage \$13,746,227 in federal investments to serve 47,846 patients.

# NUMBER OF DELIVERY SITES IN CONGRESSIONAL DISTRICT

(main organization in bold)

HOUSTON AREA COMMUNITY SERVICES, INC.

HACS: Bautista | 902 Frostwood Dr STE 142 Houston, TX 77024-2401

SPRING BRANCH COMMUNITY HEALTH CENTER

Spring Branch CHC- Hillendahl Clinic | 1615 Hillendahl Blvd STE 100 Houston, TX 77055-3402 Spring Branch CHC - Memorial Clinic | 902 Frostwood Dr, Ste 108 Houston, TX 77024-2421

ST. HOPE FOUNDATION

St. Hope Community Health Clinic- Jersey Village | 20320 Northwest Fwy STE 500 Jersey Village, TX 77065-5644

### **▲ HEALTH CENTER PROGRAM LOOK-ALIKES**

Health Center Program Look-Alikes are community-based health care providers that meet the requirements of the HRSA Health Center Program, but do not receive Health Center Program funding.

#### **TOMAGWA MINISTRIES INC**

TOMAGWA at Tomball - Main Clinic | 455 School St, Ste 30 Tomball, TX 77375-4595