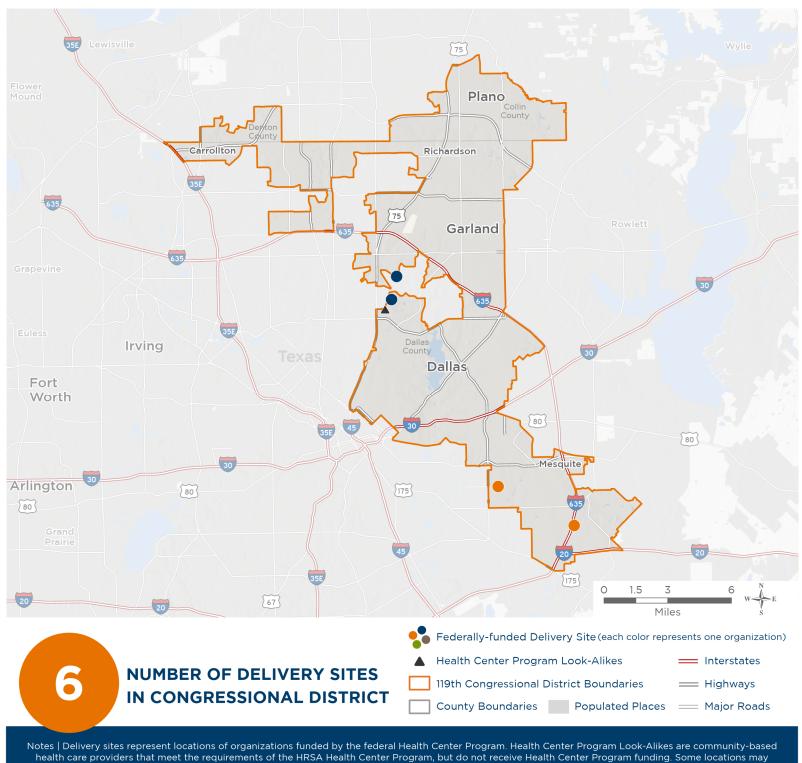

# **Representative Julie Johnson** 119th United States Congress

Texas' **32ND** Congressional District

The 2 federally-funded health center organizations with a presence in Texas' 32nd Congressional District leverage **\$6,017,260** in federal investments to serve **23,585** patients.

# **Representative Julie Johnson** 119th United States Congress

Texas' **32ND** Congressional District

6

# NUMBER OF DELIVERY SITES IN CONGRESSIONAL DISTRICT

(main organization in bold)

## HEALING HANDS MINISTRIES

Healing Hands Ministries - Vickery Family Health Center | 5750 Pineland Dr STE 150 Dallas, TX 75231-5300 Healing Hands Ministries Dallas | 8515 Greenville Ave STE N-108DALLAS Dallas, TX 75243-7009 Healing Hands Ministries Pediatric Health Center | 5750 Pineland Dr STE 260 Dallas, TX 75231-5300 Healing Hands Ministries Women's Health Center | 5750 Pineland Dr STE 240 Dallas, TX 75231-5300

#### MARTIN LUTHER KING JR FAMILY CLINIC

Foremost Family Health Center - Balch Springs | 3515 Shepherd Ln Balch Springs, TX 75180-2325 Inspired Vision Academy Secondary | 8501 Bruton Rd Dallas, TX 75217-1909

### HEALTH CENTER PROGRAM LOOK-ALIKES

Health Center Program Look-Alikes are community-based health care providers that meet the requirements of the HRSA Health Center Program, but do not receive Health Center Program funding.

### **AIDS ARMS INC**

Vickery Meadow Dental Health Center | 8224 Park Ln, Ste 125 Dallas, TX 75231-6020