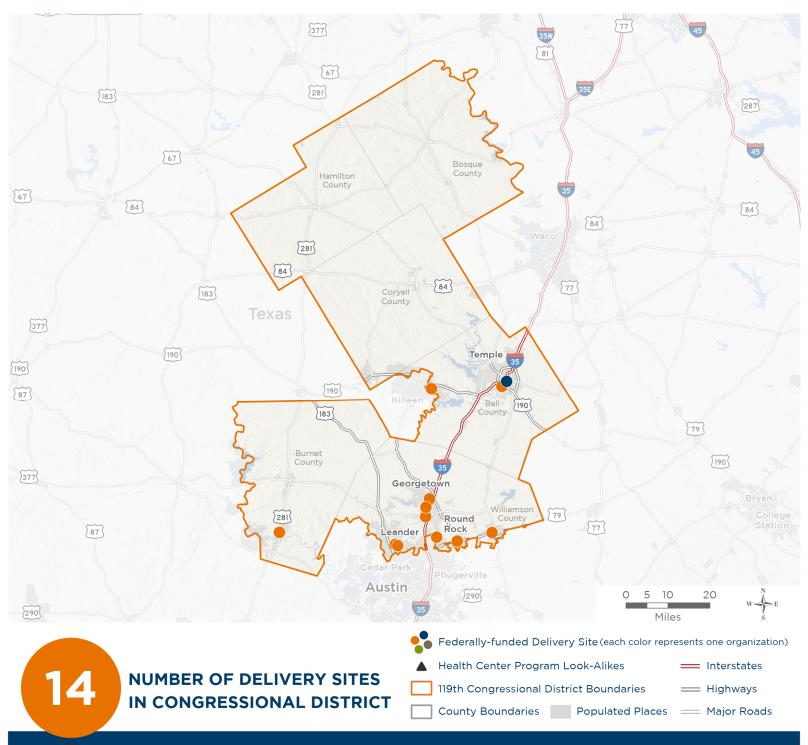

# **Representative John Carter** 119th United States Congress

Texas' **31**st Congressional District

The 2 federally-funded health center organizations with a presence in Texas' 31st Congressional District leverage **\$9,225,150** in federal investments to serve **155,745** patients.

# **Representative John Carter** 119th United States Congress

# Texas' **31**<sub>st</sub> Congressional District

## NUMBER OF DELIVERY SITES IN CONGRESSIONAL DISTRICT

(main organization in bold)

### HEART OF TEXAS COMMUNITY HEALTH CENTER INC

Waco Family Medicine - Santa Fe | 600 S 25th St Temple, TX 76504-5227

#### LONE STAR CIRCLE OF CARE

Lone Star Circle of Care at Cedar Park | 1401 Medical Pkwy STE 311 Cedar Park, TX 78613-5014 Lone Star Circle of Care at Georgetown Dental | 2411 Williams Dr STE 111 Georgetown, TX 78628-3268 Lone Star Circle of Care at Georgetown Women's Center | 1900 Scenic Dr STE 3326 Georgetown, TX 78626-7876 Lone Star Circle of Care at GISD | 5001 Airport Rd Georgetown, TX 78628-3886 Lone Star Circle of Care at Harker Heights | 401 Cheetah Trl Harker Heights, TX 76548 Lone Star Circle of Care at Harker Heights | 401 Cheetah Trl Harker Heights, TX 76548 Lone Star Circle of Care at Hutto | 123 Ed Schmidt Blvd STE 140 Hutto, TX 78634-5586 Lone Star Circle of Care at Lake Aire Medical Center | 2423 Williams Dr Georgetown, TX 78628-3200 Lone Star Circle of Care at Marble Falls | 802 Avenue J Marble Falls, TX 78654-5125 Lone Star Circle of Care at Taylor | 1301 W 4th St Taylor, TX 76574-2447 Lone Star Circle of Care at Temple | 2112 SW H K Dodgen Loop, Ste 110 Temple, TX 76504-7011 Lone Star Circle of Care at Texas A&M Health Science Center | 3950 N A W Grimes Blvd Round Rock, TX 78665-3540 Lone Star Circle of Care at Whitestone | 1730 E Whitestone Blvd STE 101 Cedar Park, TX 78613-7285 Lone Star Circle of Care Mobile Mammography | 2423 Williams Dr Georgetown, TX 78628-3200