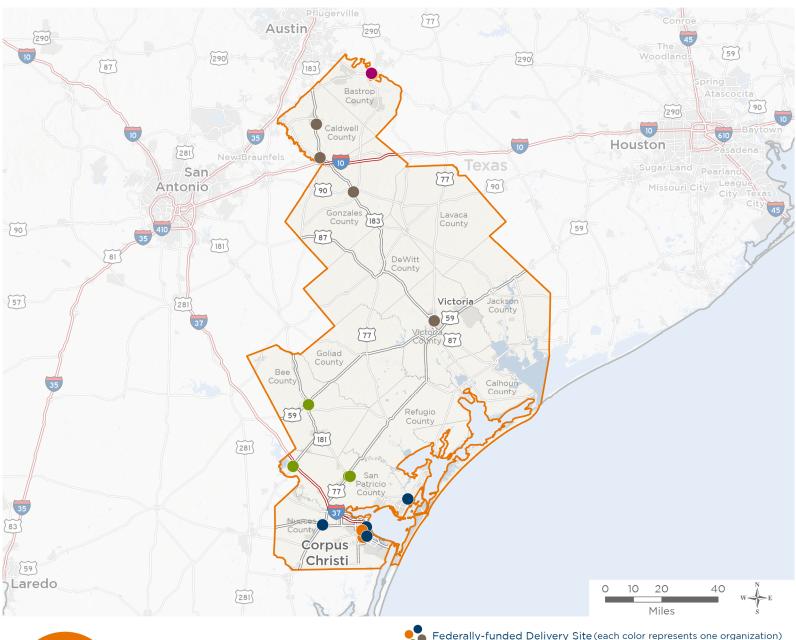

# NUMBER OF DELIVERY SITES IN CONGRESSIONAL DISTRICT

Federally-funded Delivery Site (each color represents one organization)

Health Center Program Look-Alikes — Interstates

119th Congressional District Boundaries — Highways

County Boundaries — Populated Places — Major Roads

Notes | Delivery sites represent locations of organizations funded by the federal Health Center Program. Health Center Program Look-Alikes are community-based health care providers that meet the requirements of the HRSA Health Center Program, but do not receive Health Center Program funding. Some locations may overlap due to scale or may otherwise not be visible when mapped. Federal investments represent the total funding from the federal Health Center Program to grantees with a presence in the state in 2023.

Sources | Federally-Funded Delivery Site Locations and Health Center Program Look-Alikes: data.HRSA.gov, November 2024. Health Center Patients and Federal
Funding | 2024 Uniform Data System, Bureau of Primary Health Care, HRSA.

#### AMISTAD COMMUNITY HEALTH CENTER, INCORPORATED

Amistad Community Health Center - Aransas Pass | 1711 W Wheeler Ave STE 1 Aransas Pass, TX 78336-4536 Amistad Community Health Center | 1533 S Brownlee Blvd Corpus Christi, TX 78404-3131 Amistad Community Health Center | 814 E Main Ave Robstown, TX 78380-3135 Amistad Community Health Center Mobile Unit | 1533 S Brownlee Blvd Corpus Christi, TX 78404-3131 Amistad Health Aransas Pass Suite 3 | 1711 W Wheeler Ave Aransas Pass, TX 78336-4536 Gloria Hicks Elementary School | 3602 Mcardle Rd RM wrm2 Corpus Christi, TX 78415-2623

#### COASTAL BEND WELLNESS FOUNDATION, INC.

Coastal Bend Wellness Foundation | 2882 Holly Rd Corpus Christi, TX 78415-4106 Corpus Christi-Nueces County Health Department | 1702 Horne Rd Corpus Christi, TX 78416-1902

#### COMMUNITY ACTION CORPORATION OF SOUTH TEXAS

Community Action Health Center Beeville | 301 S Hillside Dr STE 15 Beeville, TX 78102-5324

Community Action Health Center Beeville | 301 S Hillside Dr STE 5 Beeville, TX 78102-5324

Community Action Health Center Sinton | 621 E Sinton St Sinton, TX 78387-2801

Community Action Pediatric & Women's Health Center Beeville | 301 S Hillside Dr STE 6 Beeville, TX 78102-5324

Community Action Pediatric Center Sinton | 1133 E Sinton St Sinton, TX 78387-2928

Community Action School Based Health Center Mathis | 213 S Duval St Mathis, TX 78368-2613

#### COMMUNITY HEALTH CENTERS OF SOUTH CENTRAL TEXAS, INC.

CHC of South Central Texas Administration and WIC Center | 229 Saint George St Gonzales, TX 78629-3909 Community Health Centers Of South Central Texas, Inc. | 228 Saint George St Gonzales, TX 78629-3910 Lockhart Family Practice Center | 2060 S Colorado St # 183 Lockhart, TX 78644-3951 Luling Community Dental Center | 651 E Crockett St Luling, TX 78648-2602 Luling Community Health Center | 111 S Laurel Ave Luling, TX 78648-2624 Victoria Community Health Center | 4206 Retama Cir Victoria, TX 77901-2757

#### LONE STAR CIRCLE OF CARE

Lone Star Circle of Care at Bastrop | 605 Old Austin Hwy Bastrop, TX 78602-5034

#### TRAVIS COUNTY HEALTHCARE DISTRICT

Bastrop Women's Health Center | 301 Highway 71 W STE 111 Bastrop, TX 78602-4111