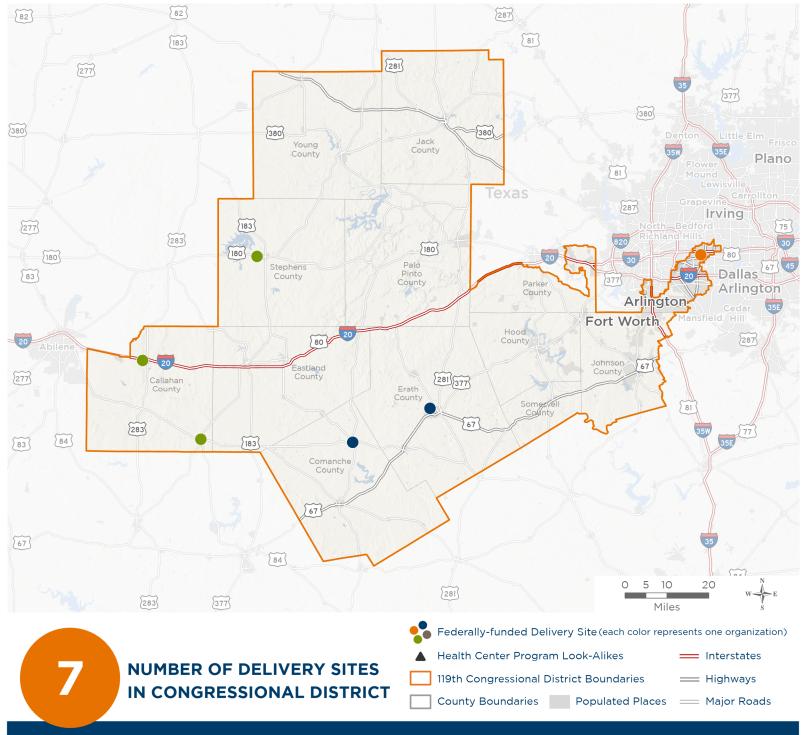

## **Representative Roger Williams**

119th United States Congress

Texas' **25**тн Congressional District

The 3 federally-funded health center organizations with a presence in Texas' 25th Congressional District leverage \$11,331,396 in federal investments to serve 36,978 patients.

Notes | Delivery sites represent locations of organizations funded by the federal Health Center Program. Health Center Program Look-Alikes are community-based health care providers that meet the requirements of the HRSA Health Center Program, but do not receive Health Center Program funding. Some locations may overlap due to scale or may otherwise not be visible when mapped. Federal investments represent the total funding from the federal Health Center Program to grantees with a presence in the state in 2023.

## NUMBER OF DELIVERY SITES IN CONGRESSIONAL DISTRICT

(main organization in bold)

CROSS TIMBERS HEALTH CLINICS INC

AccelHealth - DeLeon | 1100 W Reynosa Ave De Leon, TX 76444-1630 AccelHealth - Stephenville | 135 River North Blvd Stephenville, TX 76401-1804

NORTH TEXAS AREA COMMUNITY HEALTH CENTERS, INC.

Arlington Community Health Center | 1001 N Waldrop Dr, Ste 708 Arlington, TX 76012-4704

SHACKELFORD COUNTY COMMUNITY RESOURCE CENTER

Baird on Peyton | 501 Peyton St Baird, TX 79504-4700 ResourceCare - Baird on Peyton | 527 Peyton St Baird, TX 79504-4700 ResourceCare Breckenridge | 2802 W Walker St Breckenridge, TX 76424-4000 ResourceCare Cross Plains | 301 S Main St Cross Plains, TX 76443-2581