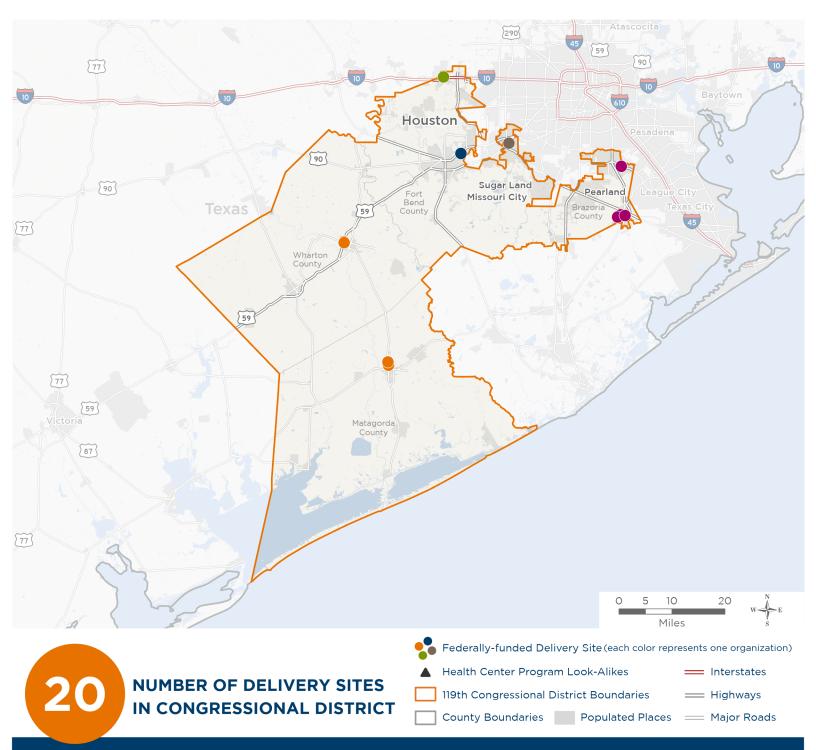

### **Representative Troy Nehls**

119th United States Congress

Texas' **22**ND Congressional District

The 5 federally-funded health center organizations with a presence in Texas' 22nd Congressional District leverage \$11,833,461 in federal investments to serve 109,015 patients.

Notes | Delivery sites represent locations of organizations funded by the federal Health Center Program. Health Center Program Look-Alikes are community-based health care providers that meet the requirements of the HRSA Health Center Program, but do not receive Health Center Program funding. Some locations may overlap due to scale or may otherwise not be visible when mapped. Federal investments represent the total funding from the federal Health Center Program to grantees with a presence in the state in 2023.

Sources | Federally-Funded Delivery Site Locations and Health Center Program Look-Alikes: data.HRSA.gov, November 2024. Health Center Patients and Federal Funding | 2024 Uniform Data System, Bureau of Primary Health Care, HRSA.

## NUMBER OF DELIVERY SITES IN CONGRESSIONAL DISTRICT

(main organization in bold)

#### FORT BEND FAMILY HEALTH CENTER, INC

Mobile Clinic | 400 Austin St Richmond, TX 77469-4406 Mobile Unit #2 | 400 Austin St Richmond, TX 77469-4406 Richmond Center | 400 Austin St Richmond, TX 77469-4406

#### MATAGORDA EPISCOPAL HEALTH OUTREACH PROGRAM CORPORATION

MEHOP Administration and Outreach | 101 Avenue F N Bay City, TX 77414-3167

MEHOP Health Services Wharton | 10119 US 59 Hwy Wharton, TX 77488-7224

MEHOP Mobile Medical Unit | 205 Ida Ave Bay City, TX 77414-3144

MEHOP Oral Health Clinic | 205 Ida Ave Bay City, TX 77414-3144

MEHOP Primary and Behavioral Health | 1700 Golden Ave Bay City, TX 77414-3122

MEHOP Wharton Health 1 | 2112 Regional Medical Dr STE 1315 Wharton, TX 77488-1413

MEHOP Wharton Health 2 | 2112 Regional Medical Dr STE 1317 Wharton, TX 77488-1413

MEHOP Wharton Health 3 | 2112 Regional Medical Dr Wharton, TX 77488

MEHOP Wharton Specialty | 2112 Regional Medical Dr Wharton, TX 77488

MEHOP Women and Children Center | 111 Avenue F N Bay City, TX 77414-3167

#### SPRING BRANCH COMMUNITY HEALTH CENTER

Spring Branch CHC - Katy Clinic | 5502 1st St Katy, TX 77493-2472

#### ST. HOPE FOUNDATION

St. Hope Community Health Center-Sugar Land | 14815 Southwest Fwy Sugar Land, TX 77478-5016

#### **STEPHEN F. AUSTIN COMMUNITY HEALTH CENTER, INC.**

Adoue Family Health Center | 1111 W Adoue St Alvin, TX 77511-2718

CHN Mobile Family Care | 1612 Callaway Dr Alvin, TX 77511-3743

Mobile Clinic | 1612 Callaway Dr Alvin, TX 77511-3743

Pearland Family Health Center | 2552 Broadway St STE 102 Pearland, TX 77581-4904

Women and Children's Health Center | 218 E House St Alvin, TX 77511-3544