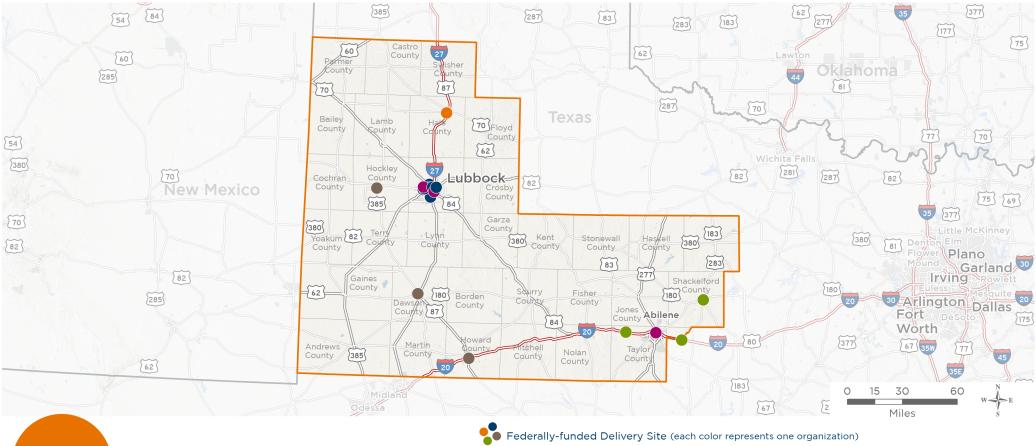

# Representative Jodey Arrington

119th United States Congress

Texas' 19тн Congressional District

The 5 federally-funded health center organizations with a presence in Texas' 19th Congressional District leverage \$23,624,297 in federal investments to serve 80,008 patients.

## NUMBER OF DELIVERY SITES IN CONGRESSIONAL DISTRICT

Federally-funded Delivery Site (each color represents one organization)

Health Center Program Look-Alikes — Interstates — Highways — Major Roads

119th Congressional District Boundaries County Boundaries

County Boundaries Populated Places

Notes | Delivery sites represent locations of organizations funded by the federal Health Center Program. Health Center Program Look-Alikes are community-based health care providers that meet the requirements of the HRSA Health Center Program, but do not receive Health Center Program funding. Some locations may overlap due to scale or may otherwise not be visible when mapped. Federal investments represent the total funding from the federal Health Center Program to grantees with a presence in the state in 2023.

Sources | Federally-Funded Delivery Site Locations and Health Center Program Look-Alikes: data.HRSA.gov, November 2024.

Health Center Patients and Federal Funding | 2024 Uniform Data System, Bureau of Primary Health Care, HRSA.