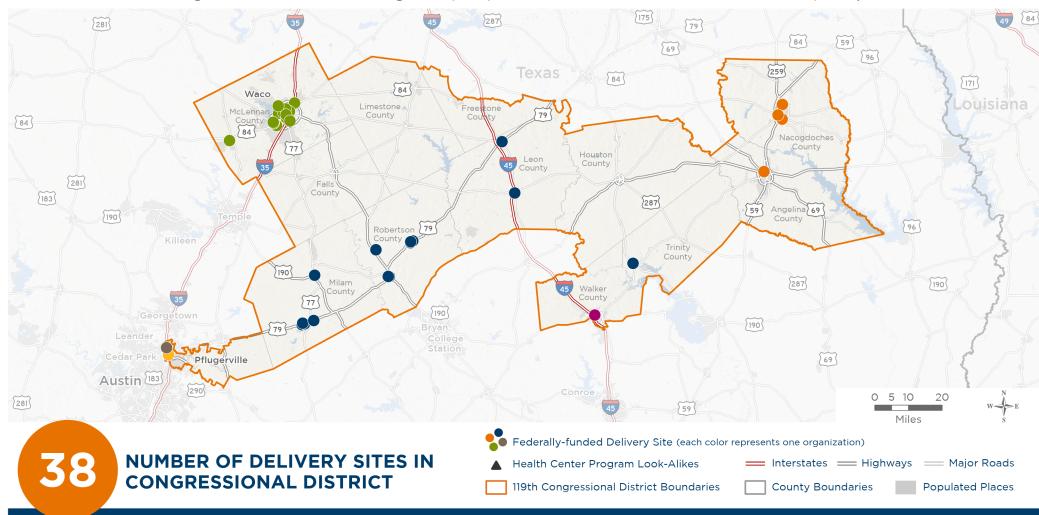

# **Representative Pete Sessions**

119th United States Congress

Texas' 17тн Congressional District

The 6 federally-funded health center organizations with a presence in Texas' 17th Congressional District leverage \$29,472,491 in federal investments to serve 379,036 patients.

Notes | Delivery sites represent locations of organizations funded by the federal Health Center Program. Health Center Program Look-Alikes are community-based health care providers that meet the requirements of the HRSA Health Center Program, but do not receive Health Center Program funding. Some locations may overlap due to scale or may otherwise not be visible when mapped. Federal investments represent the total funding from the federal Health Center Program to grantees with a presence in the state in 2023.

Sources | Federally-Funded Delivery Site Locations and Health Center Program Look-Alikes: data.HRSA.gov, November 2024.

Health Center Patients and Federal Funding | 2024 Uniform Data System, Bureau of Primary Health Care, HRSA.

# NUMBER OF DELIVERY SITES IN CONGRESSIONAL DISTRICT

(main organization in bold)

## BRAZOS VALLEY COMMUNITY ACTION AGENCY, INC.

HealthPoint - Centerville | 623 W Lassater Centerville, TX 75833

HealthPoint - Trinity | 315 Prospect Dr Trinity, TX 75862-6202

HealthPoint Franklin | 808 W US Highway 79 Franklin, TX 77856-1728

HealthPoint Hearne | 709 Barton St Hearne, TX 77859-3009

HealthPoint Rockdale | 1701 Pecos Ave Rockdale, TX 76567-2570

Robertson County Comm HIth Clin | 1000 W Brown St Hearne, TX 77859-3063

SBHC- Cameron Elementary | 404 E 22nd St Cameron, TX 76520-1305

SBHC- Rockdale Elementary | 625 W Belton Ave RM 25 Rockdale, TX 76567-2813

SBHC- Rockdale Junior High School | 814 Bushdale Rd RM 500 Rockdale, TX 76567-4426

SBHC - Buffalo Elementary School | 1700 E Commerce St Buffalo, TX 75831-7739

SBHC - Calvert ISD | 310 Hickory St Calvert, TX 77837-7847

SBHC - Franklin Elementary School | 317 N Owensville St Franklin, TX 77856

SBHC - Franklin Middle School | 1098 W Decherd St Franklin, TX 77856

SBHC - Rockdale Intermediate | 1338 US-79 Rockdale, TX 76567

### EAST TEXAS COMMUNITY HEALTH SERVICES INC

East Texas Community Health Services | 1401 S University Dr Nacogdoches, TX 75961-6488

Eastside Community Clinic | 1309 S University Dr Nacogdoches, TX 75961-6486

ETCHS LittleJacks Pediatrics | 4604 NE Stallings Dr Nacogdoches, TX 75965-1608

ETCHSI Mobile Unit | 1309 S University Dr Nacogdoches, TX 75961-6486

Sayers Street Clinic | 1717 Sayers St Lufkin, TX 75904

Westside Community Clinic | 1210 Douglass Rd Nacogdoches, TX 75964-4904