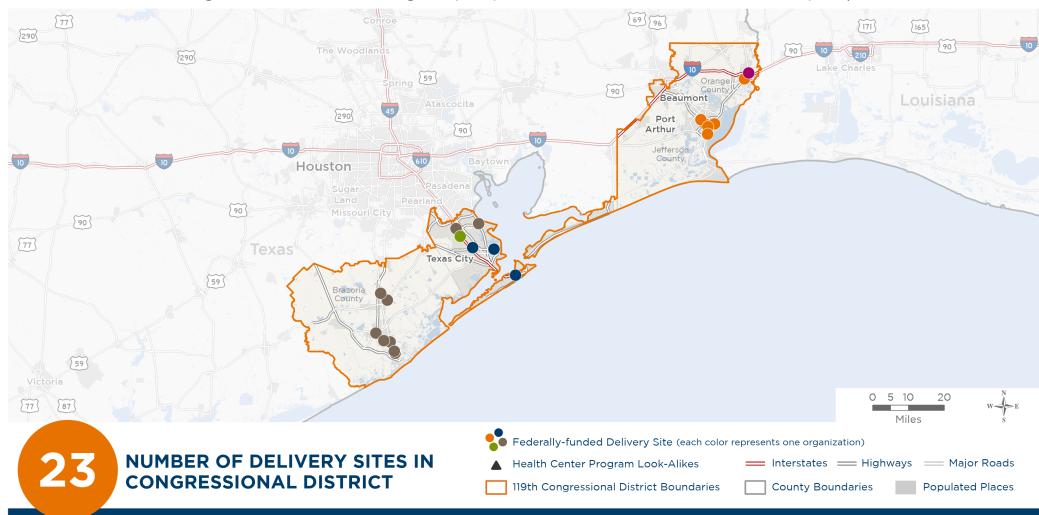

## **Representative Randy Weber**

119th United States Congress

Texas' 14тн Congressional District

The 5 federally-funded health center organizations with a presence in Texas' 14th Congressional District leverage \$11,844,977 in federal investments to serve 81,941 patients.

# NUMBER OF DELIVERY SITES IN CONGRESSIONAL DISTRICT

(main organization in bold)

#### COASTAL HEALTH & WELLNESS

Coastal Health & Wellness - Galveston | 4700 Broadway St STE 100 Galveston, TX 77551-4241

Coastal Health & Wellness - TCISD SBHC Calvin Vincent | 1805 13th Ave N Texas City, TX 77590-5498

Coastal Health & Wellness - Texas City | 9850C Emmett F Lowry Expy STE C103 Texas City, TX 77591-2122

Mobile Van #1 | 9850C Emmett F Lowry Expy STE C103 Texas City, TX 77591-2122

### GULF COAST HEALTH CENTER, INC

GCHC Port Arthur Park Plaza Site | 2927 Park Plaza Ln Port Arthur, TX 77642-5516

Gulf Coast Health Center - Memorial High School SBHC | 3501 Lucien Adams Blvd Port Arthur, TX 77642-6461

Gulf Coast Health Center - Mobile 1 | 2548 Memorial Blvd Port Arthur. TX 77640-2825

Gulf Coast Health Center - Phillis Wheatley School of Early Childhood Programs SBHC | 1100 Jefferson Dr Port Arthur, TX 77642-0638

Gulf Coast Health Center Inc. Orange | 610 Strickland Dr STE 380 Orange, TX 77630-4787

Gulf Coast Health Center, Inc. - Port Arthur | 2548 Memorial Blvd Port Arthur, TX 77640-2825

Gulf Coast Health Center, Inc. - West Side | 601 Rev Dr Ransom Howard St Port Arthur, TX 77640-5963

### ST. HOPE FOUNDATION

St. Hope Community Health Center- Dickinson | 3750 Medical Park Blvd STE 150 Dickinson, TX 77539-7385

### STEPHEN F. AUSTIN COMMUNITY HEALTH CENTER, INC.

Angleton Internal Medicine and Primary Care | 2020 E Mulberry St Angleton, TX 77515-3923

Bacliff Community Health Network | 1136 Grand Ave Bacliff, TX 77518-2760

Brazoria County Dream Center Integrated Health Clinic | 792 S Highway 288B Clute, TX 77531-5712

Brazos Place Integrated Community Health Center | 1103 N Avenue H Freeport, TX 77541-4006

CHN Brazos Mall | 100 Highway 332 W STE 1404 Lake Jackson, TX 77566-4016

Freeport Community Health Center | 905 N Gulf Blvd Freeport, TX 77541-3907

League City Integrated Pediatrics | 2360 Gulf Fwy S STE 100 League City, TX 77573-6448

MyCHN Lake Jackson | 120 Flag Lake Dr STE 2 Lake Jackson, TX 77566-6292

# NUMBER OF DELIVERY SITES IN CONGRESSIONAL DISTRICT

(main organization in bold)

MyCHN Technology Drive | 4005 Technology Rd STE 1190 Angleton, TX 77515-2557 Salvation Army Integrated Community Health Center | 1618 N Avenue J Freeport, TX 77541-3918

TRIANGLE AREA NETWORK, INC.

Triangle Area Network - Orange | 3727 N 16th St Orange, TX 77632-4690