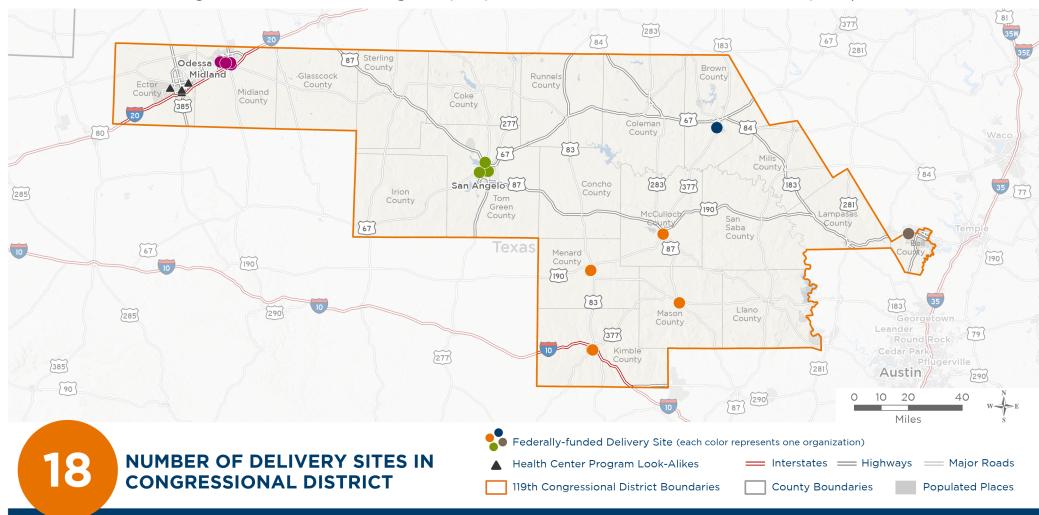

# **Representative August Pfluger**

119th United States Congress

Texas' 11тн Congressional District

The 5 federally-funded health center organizations with a presence in Texas' 11th Congressional District leverage \$16,967,700 in federal investments to serve 141,635 patients.

## NUMBER OF DELIVERY SITES IN CONGRESSIONAL DISTRICT

(main organization in bold)

CROSS TIMBERS HEALTH CLINICS INC

AccelHealth - Brownwood Main | 2100 Crockett Dr Brownwood, TX 76801

FRONTERA HEALTHCARE NETWORK

### **▲** HEALTH CENTER PROGRAM LOOK-ALIKES

Health Center Program Look-Alikes are community-based health care providers that meet the requirements of the HRSA Health Center Program, but do not receive Health Center Program funding.