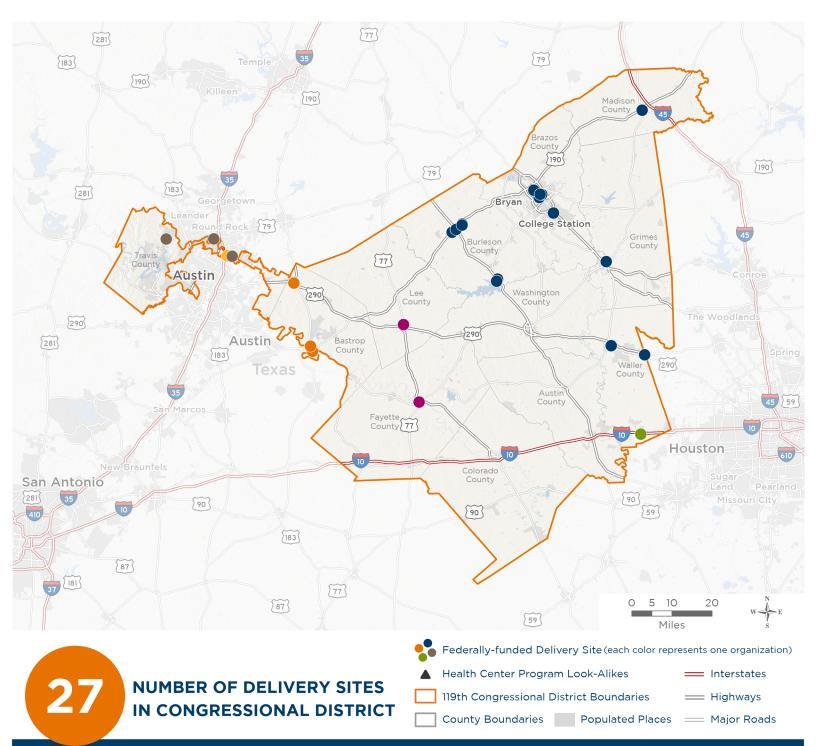

### **Representative Michael McCaul**

119th United States Congress

Texas' 10<sub>TH</sub> Congressional District

The 6 federally-funded health center organizations with a presence in Texas' 10th Congressional District leverage \$24,779,102 in federal investments to serve 321,229 patients.

Notes | Delivery sites represent locations of organizations funded by the federal Health Center Program. Health Center Program Look-Alikes are community-based health care providers that meet the requirements of the HRSA Health Center Program, but do not receive Health Center Program funding. Some locations may overlap due to scale or may otherwise not be visible when mapped. Federal investments represent the total funding from the federal Health Center Program to grantees with a presence in the state in 2023.

Sources | Federally-Funded Delivery Site Locations and Health Center Program Look-Alikes: data.HRSA.gov, November 2024. Health Center Patients and Federal
Funding | 2024 Uniform Data System, Bureau of Primary Health Care, HRSA.

#### NUMBER OF DELIVERY SITES IN **CONGRESSIONAL DISTRICT**

(main organization in bold)