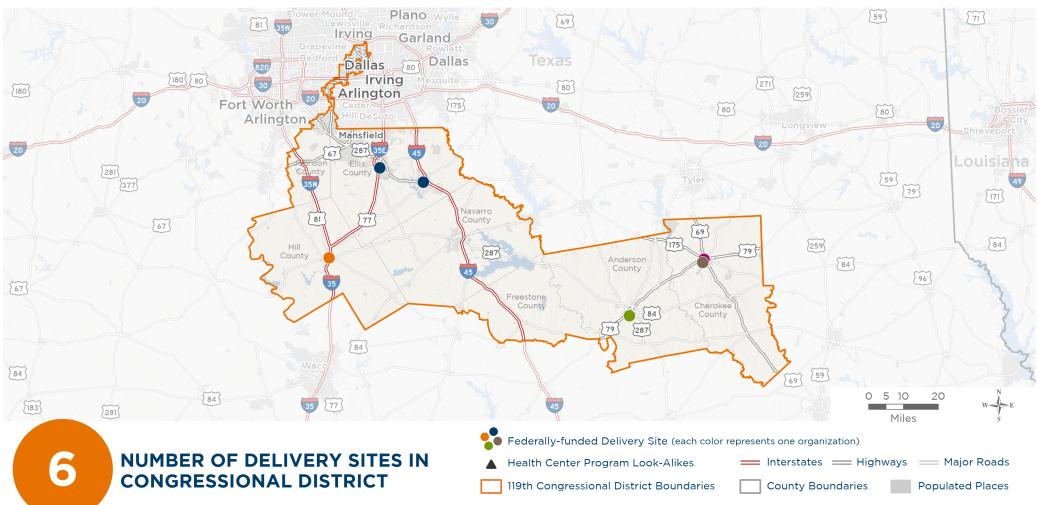

### NUMBER OF DELIVERY SITES IN CONGRESSIONAL DISTRICT

(main organization in bold)

#### **ELLIS COUNTY COALITION FOR HEALTH OPTIONS**

Hope Clinic Ennis | 805 W Lampasas St Ennis, TX 75119-4535 Hope Clinic Waxahachie | 411 E Jefferson St Waxahachie, TX 75165-3827

#### HEART OF TEXAS COMMUNITY HEALTH CENTER INC

Waco Family Medicine - Hillsboro | 1323 E Franklin St STE 105 Hillsboro, TX 76645-2679

#### MT. ENTERPRISE COMMUNITY HEALTH CLINIC

Crossroads Family Care Palestine | 4002 S Loop 256 STE K Palestine, TX 75801-8402

#### SPECIAL HEALTH RESOURCES FOR TEXAS INC

Jacksonville Care Clinic | 1011 College Ave Jacksonville, TX 75766-3307

#### **TYLER FAMILY CIRCLE OF CARE**

FAMILY Circle of Care Jacksonville Clinic | 510 E Commerce St Jacksonville, TX 75766-4910