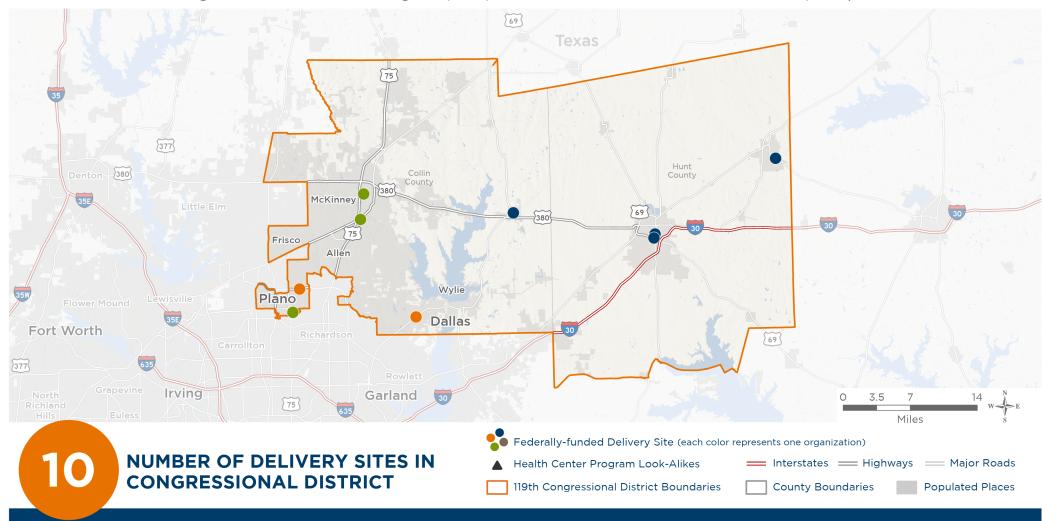

## Representative Keith Self 119th United States Congress

Texas' **3**<sub>RD</sub> Congressional District

The 3 federally-funded health center organizations with a presence in Texas'
3rd Congressional District leverage \$8,444,866 in federal investments to serve 78,299 patients.

## NUMBER OF DELIVERY SITES IN CONGRESSIONAL DISTRICT

(main organization in bold)

COMMUNITY HEALTH SERVICE AGENCY, INC. OF HUNT COUNTY, THE

Carevide | 111 N Johnson St Farmersville, TX 75442-2103

Carevide | 4311 Wesley St Greenville, TX 75401-5639

Carevide | 606 Culver St Commerce, TX 75428-3608

Carevide Dental | 3005 Joe Ramsey Blvd E Greenville, TX 75401-7714

Carevide Pediatrics | 3005 Joe Ramsey Blvd E STE A Greenville, TX 75401-7776

HEALTH SERVICES OF NORTH TEXAS INC.

HSNT Plano | 5501 Independence Pkwy STE 110 Plano, TX 75023-5472 HSNT Wylie Children's Medical Clinic | 303 S Highway 78 STE 106 Wylie, TX 75098-3915

NORTH CENTRAL TEXAS COMMUNITY HEALTH CARE

Family Health Center on Virginia | 1620 W Virginia St Mckinney, TX 75069 Women's Health Center of McKinney | 4510 Medical Center Dr STE 201 McKinney, TX 75069-1605 Women's Health Center of Plano | 3713 W 15th St STE 401 Plano, TX 75075-7754