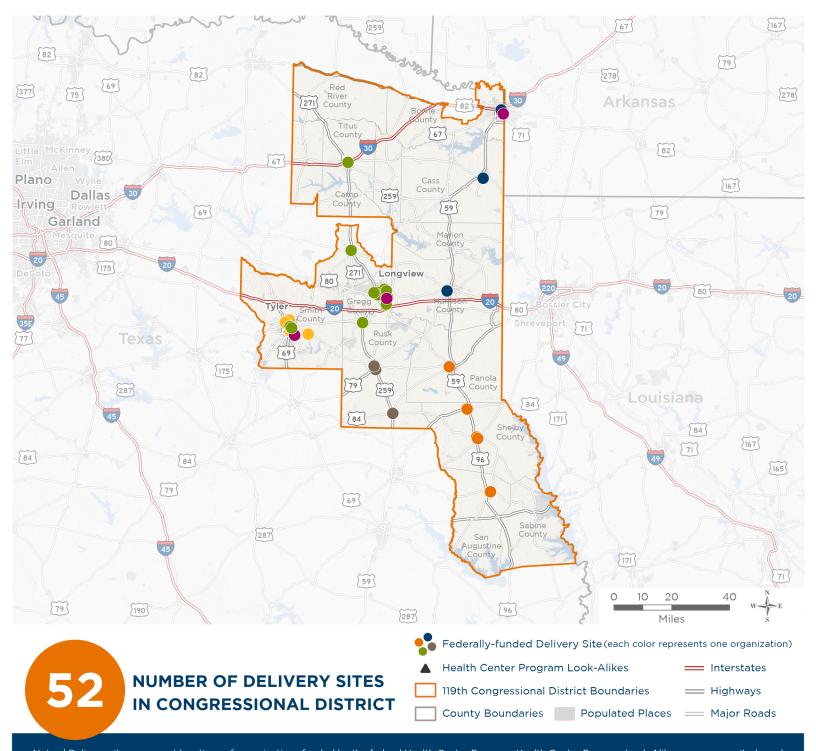

## **Representative Nathaniel Moran**

119th United States Congress

Texas' 1st Congressional District

The 6 federally-funded health center organizations with a presence in Texas' 1st Congressional District leverage \$14,517,248 in federal investments to serve 150,677 patients.

Notes | Delivery sites represent locations of organizations funded by the federal Health Center Program. Health Center Program Look-Alikes are community-based health care providers that meet the requirements of the HRSA Health Center Program, but do not receive Health Center Program funding. Some locations may overlap due to scale or may otherwise not be visible when mapped. Federal investments represent the total funding from the federal Health Center Program to grantees with a presence in the state in 2023.

# NUMBER OF DELIVERY SITES IN CONGRESSIONAL DISTRICT

(main organization in bold)