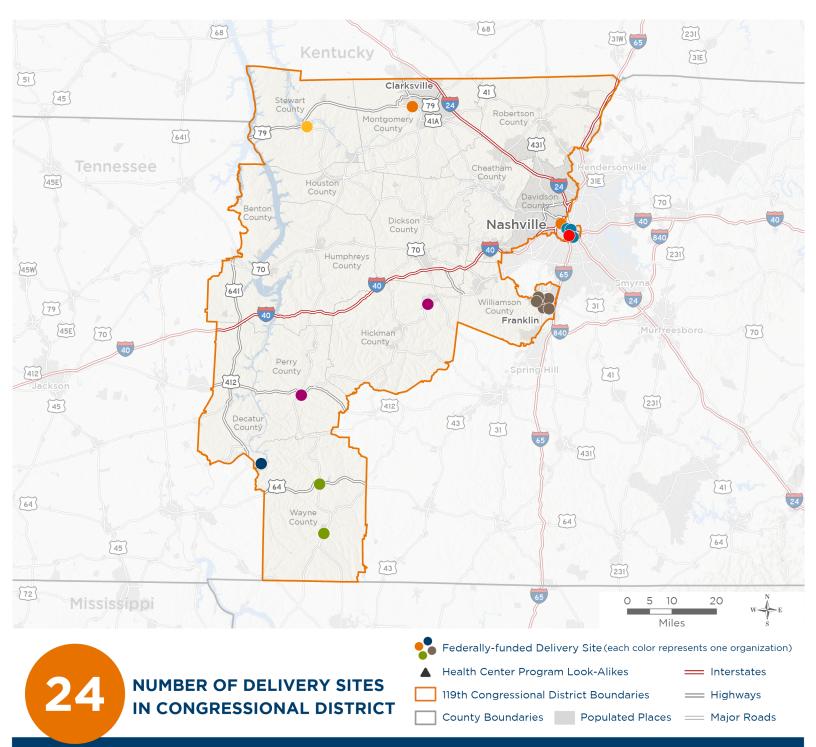

# **Representative Mark Green** 119th United States Congress

Tennessee's 7тн Congressional District

The 8 federally-funded health center organizations with a presence in Tennessee's 7th Congressional District leverage \$26,784,463 in federal investments to serve 109,676 patients.

# 24

### NUMBER OF DELIVERY SITES IN CONGRESSIONAL DISTRICT

(main organization in bold)

#### HARDIN COUNTY REGIONAL HEALTH CENTER

Lifespan Clifton | 207 Main St Clifton, TN 38425-5547

#### MATTHEW WALKER COMPREHENSIVE HEALTH CENTER, INC.

Matthew Walker Comprehensive Health Cent | 1035 14th Ave N Nashville, TN 37208-3050 Matthew Walker Health Center - Clarksville | 230 Dover Rd Clarksville, TN 37042-4183 Mobile Primary Care, Behavioral Health and Oral Health Unit | 230 Dover Rd Clarksville, TN 37042-4183

#### MAURY REGIONAL HOSPITAL

MRMG Primary Care (Collinwood) | 902 Highway 13 S Collinwood, TN 38450-4614 Waynesboro Primary Care | 321 Dexter L Woods Memorial Blvd Waynesboro, TN 38485

#### MERCY HEALTH SERVICES, INC.

Mercy Health Services, Inc | 143 SE Parkway Ct Franklin, TN 37064-3968 Mercy office at FSSD Franklin Elementary School | 1501 Figuers Dr Franklin, TN 37064-3830 Mercy office at FSSD Freedom Intermediate School | 840 Glass Ln Franklin, TN 37064-2461 Mercy office at FSSD Freedom Middle school | 1000 Excellence Way Franklin, TN 37064-4348 Mercy office at FSSD Johnson Elementary School | 815 Glass Ln Franklin, TN 37064-2465 Mercy office at FSSD Liberty Elementary School | 600 Liberty Pike Franklin, TN 37064-2923 Mercy office at FSSD Moore Elementary School | 1061 Lewisburg Pike Franklin, TN 37064-6727 Mercy office at FSSD Poplar Grove Elementary/Middle School | 1030 Excellence Way Franklin, TN 37069-5000 Mercy office at New Hope Academy | 1820 Downs Blvd Franklin, TN 37064-6859

#### PERRY COUNTY MEDICAL CENTER, INC.

Perry County Medical Center, Inc. | 115 E Brooklyn St Linden, TN 37096-3515 Three Rivers Community Health-Dental | 7723 Clearview Church Ln STE 200 Lyles, TN 37098-1677 Three Rivers Community HIth Grp-Hickman | 7723 Clearview Church Ln STE 100 Lyles, TN 37098-1672

#### TENNESSEE DEPARTMENT OF HEALTH

Stewart County Community Health | 1021 Spring St Dover, TN 37058-3302

#### **UNITED NEIGHBORHOOD HEALTH SERVICES, INC.**

Downtown Clinic | 526 8th Ave S Nashville, TN 37203-4139 UNHS MIssion Clinic | 639 Lafayette St Nashville, TN 37203-4226 UNHS Southside Family Clinic | 107 Charles E Davis Blvd Nashville, TN 37210-2745 UNHS Unity Health Center | 2195 Nolensville Pike Nashville, TN 37211-2094

#### **UNIVERSITY COMMUNITY HEALTH SERVICES, INC.**

Vine Hill Community Clinic | 601 Benton Ave Nashville, TN 37204-2303