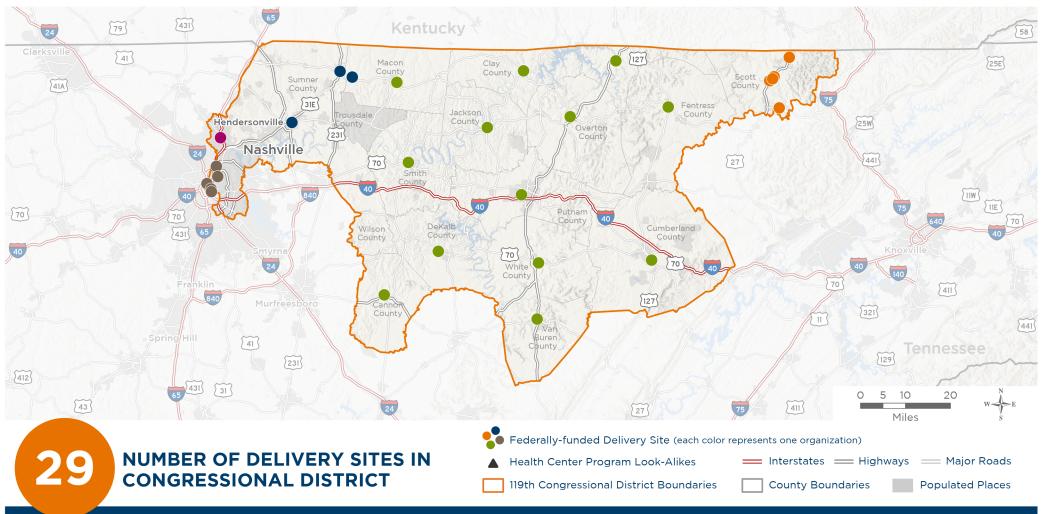

### NUMBER OF DELIVERY SITES IN CONGRESSIONAL DISTRICT

(main organization in bold)

#### HOPE FAMILY HEALTH SERVICES

HOPE Family Health - Gallatin SRMC | 300 Steam Plant Rd STE 210 Gallatin, TN 37066-3060 HOPE Family Health - Westmoreland | 1124 New Highway 52 E Westmoreland, TN 37186-5032 HOPE Family Health - Westside | 10427 Highway 52 W Westmoreland, TN 37186-3234

#### MOUNTAIN PEOPLES' HEALTH COUNCILS, INC.

Huntsville Primary Care Center | 2974 Baker Hwy Huntsville, TN 37756-3806 Mountain People's Oneida Clinic | 460 Industrial Ln Oneida, TN 37841-6294 MPHC Dental / Pediatrics | 474 Industrial Ln Oneida, TN 37841 Oneida Elementary School | 330 Claude Terry Dr Oneida, TN 37841-3312 Oneida High School / Middle School | 372 N Main St Oneida, TN 37841-2507 Winfield Medical Center | 25677 Scott Hwy Winfield, TN 37892-2293

#### TENNESSEE DEPARTMENT OF HEALTH

Cannon County Health Department/Community Health Center | 106 Alexander Dr Woodbury, TN 37190-5275 Clay County Health Department | 115 Guffey St Celina, TN 38551-4089 Cumberland County Health Department | 1503 S Main St Crossville, TN 38555-5967 Dekalb County Health Department | 254 Tiger Dr Smithville, TN 37166-6812 Fentress County Health Dept | 240 Colonial Cir STE A Jamestown, TN 38556-3916 Jackson County Health Department | 600 N Murray St Gainesboro, TN 38562-9313 Macon County Health Department | 601 Highway 52 Byp E Lafayette, TN 37083-1009 Overton County Health Department | 5880 Bradford Hicks Dr Livingston, TN 38570-2236 Pickett County Health Department | 1013 Woodlawn Dr Byrdstown, TN 38549-2317

### NUMBER OF DELIVERY SITES IN CONGRESSIONAL DISTRICT

(main organization in bold)

Putnam County Health Department | 701 County Services Dr Cookeville, TN 38501-4338 Smith County Health Department | 251 Joy Alford Way Carthage, TN 37030-3047 Van Buren County Health Dept | 907 Old McMinnville St Spencer, TN 38585-3200 White County Health Department | 135 Walker St Sparta, TN 38583-1725

#### UNITED NEIGHBORHOOD HEALTH SERVICES, INC.

Dickerson Road Family Clinic | 1223 Dickerson Pike Nashville, TN 37207-5408 Madison Family Clinic | 601 W Due West Ave Madison, TN 37115-4423 Main Street Family Clinic | 905 Main St Nashville, TN 37206-3684 Neighborhood Health @ Inglewood | 3904 Gallatin Pike Nashville, TN 37216-2406 Neighborhood Health at Cayce | 617 S 8th St Nashville, TN 37206-3819 United Neighborhood Health Services | 617 S 8th St Nashville, TN 37206-3819

#### UNIVERSITY COMMUNITY HEALTH SERVICES, INC.

Connectus Mobile Services | 813 Louisville Hwy Goodlettsville, TN 37072-1104