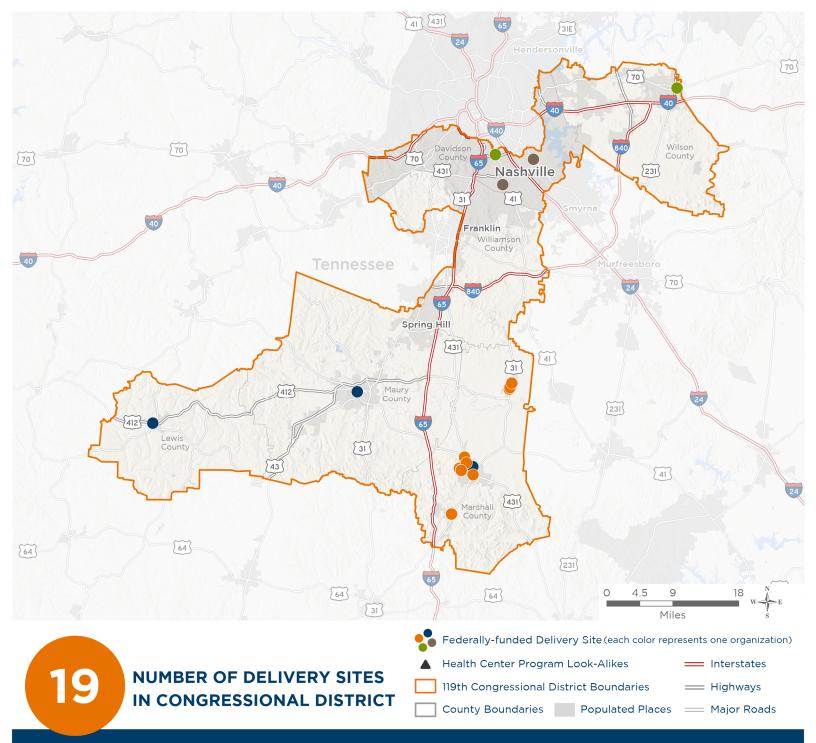

### **Representative Andy Ogles**

119th United States Congress

Tennessee's 5<sub>TH</sub> Congressional District

The 4 federally-funded health center organizations with a presence in Tennessee's 5th Congressional District leverage \$14,996,180 in federal investments to serve 70,002 patients.

Notes | Delivery sites represent locations of organizations funded by the federal Health Center Program. Health Center Program Look-Alikes are community-based health care providers that meet the requirements of the HRSA Health Center Program, but do not receive Health Center Program funding. Some locations may overlap due to scale or may otherwise not be visible when mapped. Federal investments represent the total funding from the federal Health Center Program to grantees with a presence in the state in 2023.

## NUMBER OF DELIVERY SITES IN CONGRESSIONAL DISTRICT

(main organization in bold)

#### MAURY REGIONAL HOSPITAL

Lewis Health Center | 617 W Main St Hohenwald, TN 38462-1355 Lewisburg Family | 1090 N Ellington Pkwy STE 102 Lewisburg, TN 37091-2227 Lewisburg Family Practice | 1090 N Ellington Pkwy Lewisburg, TN 37091-2227 Lewisburg Pediatrics | 1090 N Ellington Pkwy STE 201 Lewisburg, TN 37091-2227 PrimeCare | 854 W James M Campbell Blvd STE 301 Columbia, TN 38401-4659

#### MERCY HEALTH SERVICES, INC.

Mercy Marshall County - 122 East Commerce Street | 122 E Commerce St Lewisburg, TN 37091-3340

Mercy office at Marshall Co Chapel Hill Elementary | 4795 Nashville Hwy Chapel Hill, TN 37034

#### UNITED NEIGHBORHOOD HEALTH SERVICES, INC.

Neighborhood Health @ Welshwood | 419 Welshwood Dr Nashville, TN 37211-4384 United Neighborhood Health Services at Lebanon | 410 Hartsville Pike Lebanon, TN 37087

#### UNIVERSITY COMMUNITY HEALTH SERVICES, INC.

Connectus Lenox Village | 6130 Nolensville Pike Nashville, TN 37211-6813

Priest Lake Family and Women's Health Center | 2637 Murfreesboro Pike Nashville, TN 37217-3505