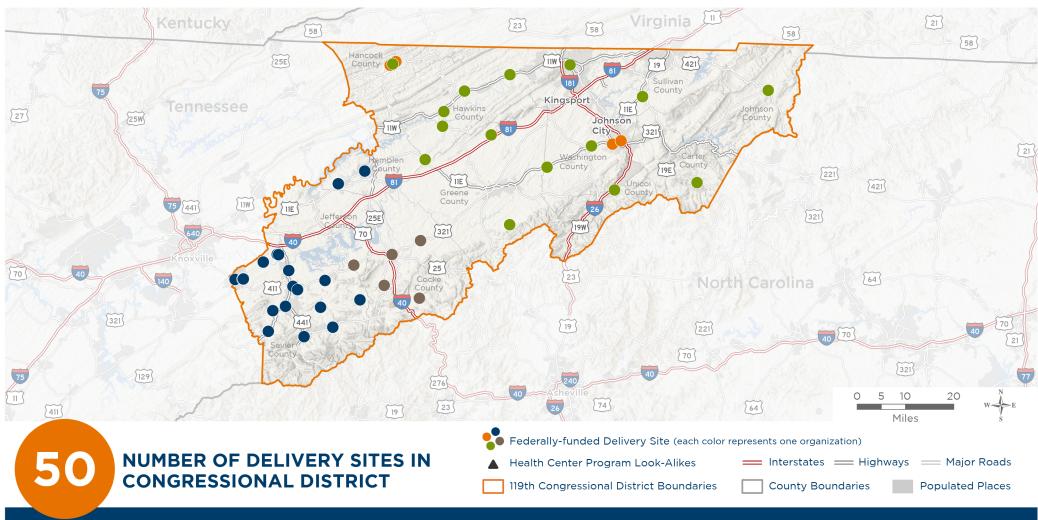

119th United States Congress

Tennessee's 1st Congressional District

The 4 federally-funded health center organizations with a presence in Tennessee's 1st Congressional District leverage \$18,480,478 in federal investments to serve 111,969 patients.

Notes | Delivery sites represent locations of organizations funded by the federal Health Center Program. Health Center Program Look-Alikes are community-based health care providers that meet the requirements of the HRSA Health Center Program, but do not receive Health Center Program funding. Some locations may overlap due to scale or may otherwise not be visible when mapped. Federal investments represent the total funding from the federal Health Center Program to grantees with a presence in the state in 2023.

Sources | Federally-Funded Delivery Site Locations and Health Center Program Look-Alikes: data.HRSA.gov, November 2024.

Health Center Patients and Federal Funding | 2024 Uniform Data System, Bureau of Primary Health Care, HRSA.

# NUMBER OF DELIVERY SITES IN CONGRESSIONAL DISTRICT

(main organization in bold)