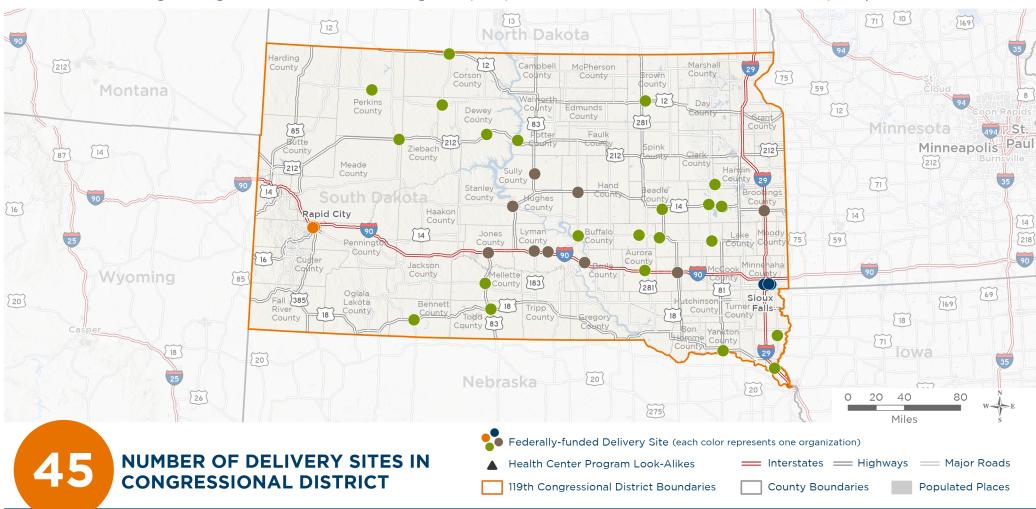

# Representative Dusty Johnson 119th United States Congress

South Dakota's At Large Congressional District

The 4 federally-funded health center organizations with a presence in South Dakota's At Large Congressional District leverage \$18,775,851 in federal investments to serve 124,541 patients.

# NUMBER OF DELIVERY SITES IN CONGRESSIONAL DISTRICT

(main organization in bold)