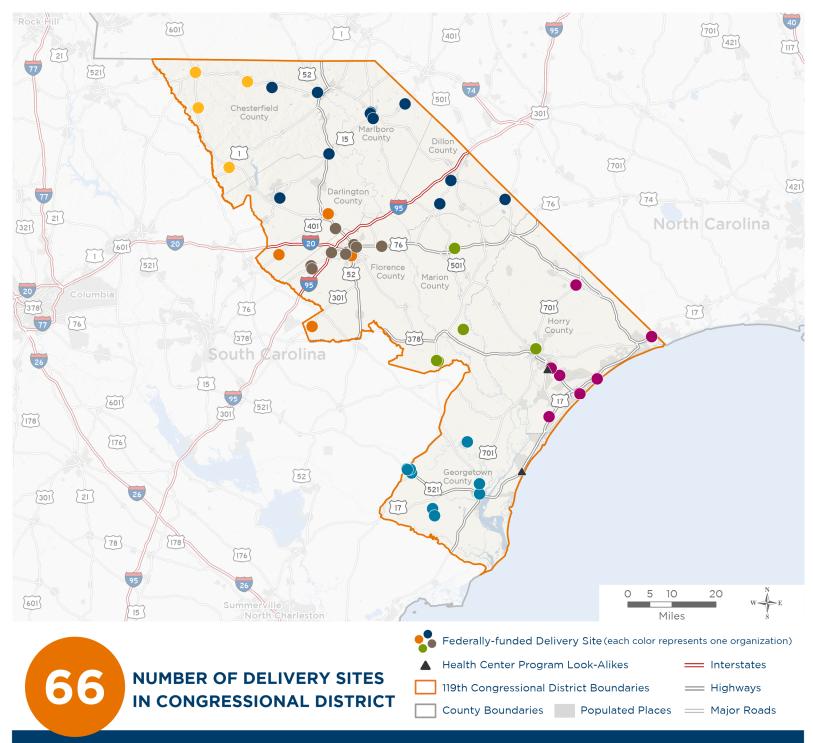

# **Representative Russell Fry** 119th United States Congress

South Carolina's 7TH Congressional District

The 7 federally-funded health center organizations with a presence in South Carolina's 7th Congressional District leverage \$33,023,040 in federal investments to serve 177,697 patients.

# 66

# NUMBER OF DELIVERY SITES IN CONGRESSIONAL DISTRICT

(main organization in bold)