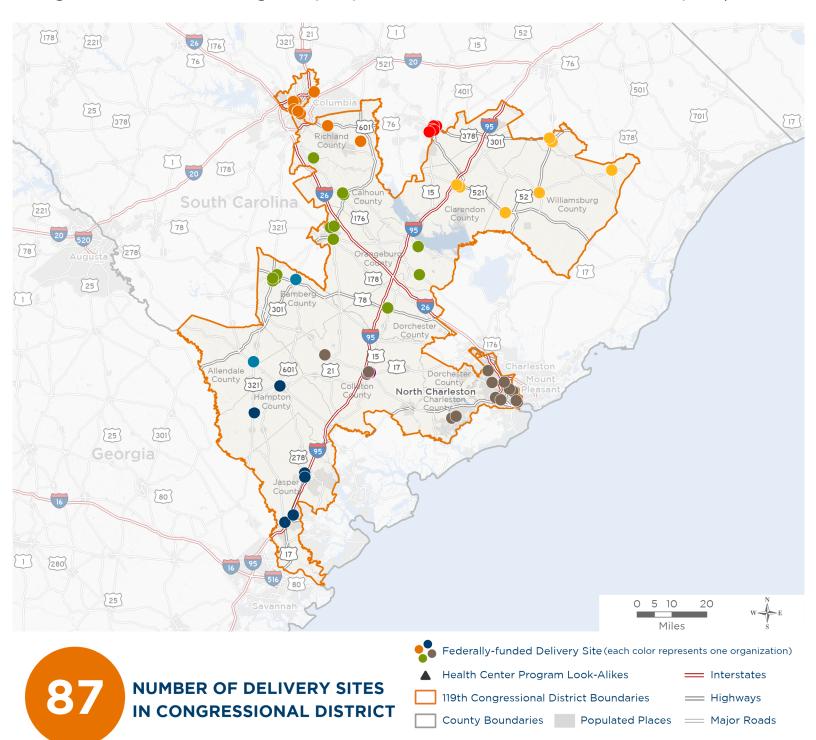

# Representative Jim Clyburn

119th United States Congress

South Carolina's 6<sub>TH</sub> Congressional District

The 8 federally-funded health center organizations with a presence in South Carolina's 6th Congressional District leverage \$44,039,872 in federal investments to serve 220,425 patients.

Notes | Delivery sites represent locations of organizations funded by the federal Health Center Program. Health Center Program Look-Alikes are community-based health care providers that meet the requirements of the HRSA Health Center Program, but do not receive Health Center Program funding. Some locations may overlap due to scale or may otherwise not be visible when mapped. Domestic violence shelters are mapped at the Health Center administrative site and do not represent service delivery site locations. Federal investments represent the total funding from the federal Health Center Program to grantees with a presence in the state in 2023.

Sources | Federally-Funded Delivery Site Locations and Health Center Program Look-Alikes: data.HRSA.gov, November 2024. Health Center Patients and Federal Funding | 2024 Uniform Data System, Bureau of Primary Health Care, HRSA.

# NUMBER OF DELIVERY SITES IN CONGRESSIONAL DISTRICT

(main organization in bold)