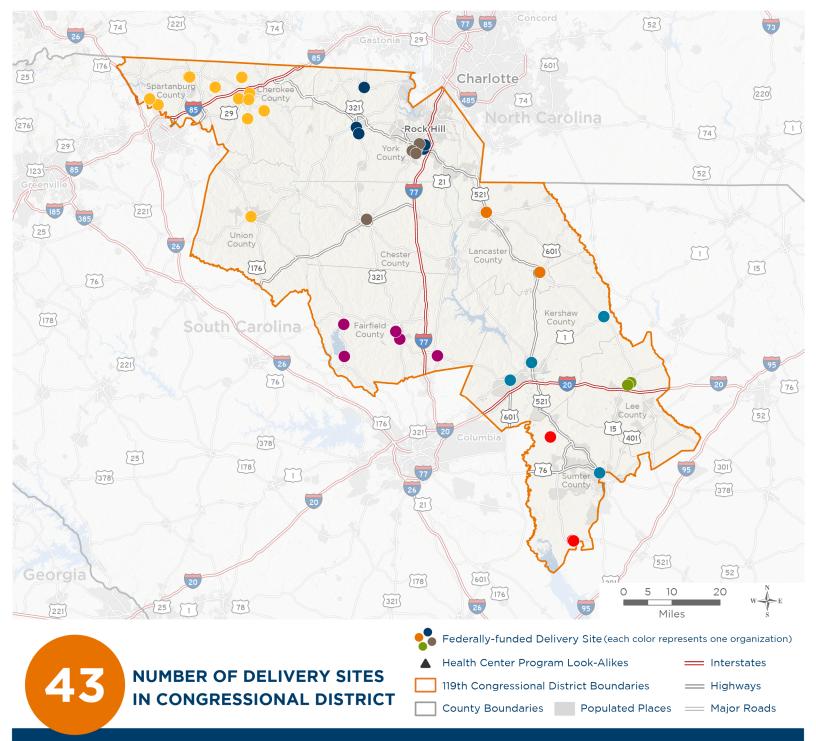

### Representative Ralph Norman

119th United States Congress

South Carolina's 5<sub>TH</sub> Congressional District

The 8 federally-funded health center organizations with a presence in South Carolina's 5th Congressional District leverage \$32,267,461 in federal investments to serve 169,415 patients.

## NUMBER OF DELIVERY SITES IN CONGRESSIONAL DISTRICT

(main organization in bold)