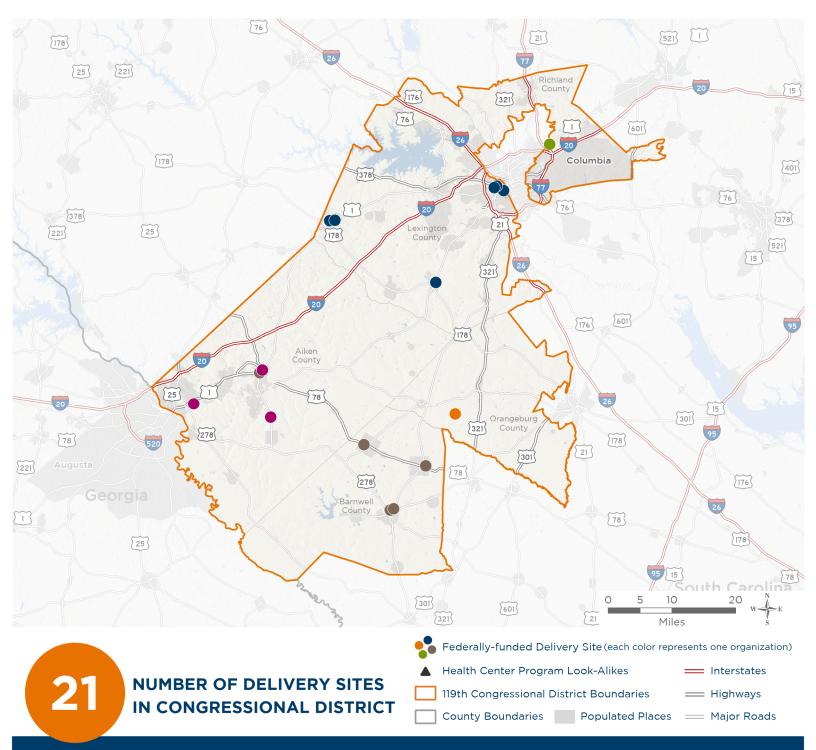

# **Representative Joe Wilson** 119th United States Congress

South Carolina's 2ND Congressional District

The 5 federally-funded health center organizations with a presence in South Carolina's 2nd Congressional District leverage \$23,483,742 in federal investments to serve 119,099 patients.

### NUMBER OF DELIVERY SITES IN CONGRESSIONAL DISTRICT

(main organization in bold)