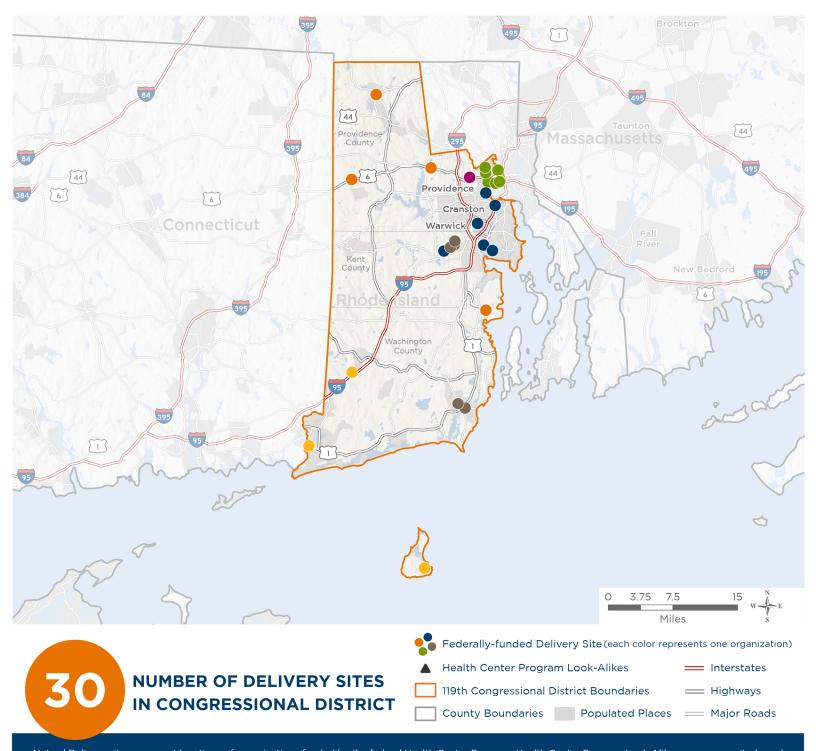

### Representative Seth Magaziner

119th United States Congress

Rhode Island's 2ND Congressional District

The 6 federally-funded health center organizations with a presence in Rhode Island's 2nd Congressional District leverage \$22,154,964 in federal investments to serve 179,736 patients.

### NUMBER OF DELIVERY SITES IN CONGRESSIONAL DISTRICT

(main organization in bold)